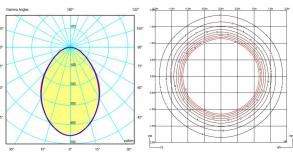

**Physical characteristics** 

1 Box / 0.38 x 0.36 x 1.71 m. / Vol. 0.2339 m³ / Gross weight 9.4 kg. / Net weight 8.5 kg.

Installation and assembly Please, see the installation manual

Light distribution

# Reading

Lamp having a light beam whose main function is to supply sufficient light for reading.

Photometric data

Certificates