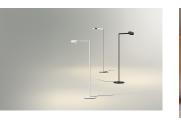

## Description

Floor lamp perfect for reading. Designed by Lievore, Altherr, Molina. Available in three finishes: chrome, graphite grey and matt white. With a switch on the cable and an adjustable metal diffuser

#### Finish

0516-01 Chrome (Metallic finish)

0516-18 Matt graphite lacquer (RAL 7016)

0516-93 Matt white lacquer (RAL 9016)

Sketch

**Electrical characteristics** 

1 x LED 4,5W 350mA

Ô