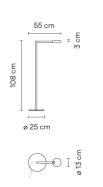

## 0516.

Application Floor Lamps

Installation type

Surface

## Description

Floor lamp perfect for reading. Designed by Lievore, Altherr, Molina. Available in three finishes: chrome, graphite grey and matt white. With a switch on the cable and an adjustable metal diffuser

#### Diffuser

Methacrylate diffuser

Materials Head: Aluminium Horizontal tube: Steel Diffuser: Methacrylate