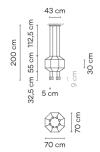

## WIREFLOW

Design by Arik Levy.

Reference

0402.

Application

Hanging lamps

Installation type

Surface

## Description

Wireflow designed by Arik Levy. A hanging lamp which reviews and updates the chandelier look through an exercise of simplification that explores its essence and enhances its outline with great delicacy and at the same time a strong formal presence. Its appearance, as a structure of fine cables finished with eight LED terminals, discretely connects with classic chandelier models, taking this type of lamp to a new, groundbreaking and futuristic dimension. Employing CREA product configurator software, the design can be modified to adapt to your specific project requirements.

Materials

Diffuser: Polycarbonate Body: Aluminum Horizontal rods: Steel Ceiling rose: Steel

Finish

0402-04 Black lacquer (RAL 9005)

Sketch

**Electrical characteristics** 

8 x LED 4,5W 350mA

Total 35.8 W