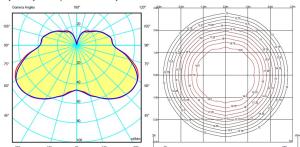

## **General lighting**

Lamp for general lighting that equally distributes the light in all directions.

Photometric data

Efficiency: 40.11% Isolux: Floor Coordinate system : CG Light position:

Total flux: 4412.40 X=0.00m Y=0.00m Z=2.50m

Maximum value: 53.87 Light position: C=15.00 G=55.00 Symmetry on the planes : Double symmetrical

Certificates