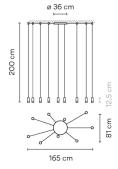

## **WIREFLOW**

Design by Arik Levy.

Reference

0360.

Application

Hanging lamps

Installation type

Surface

## Description

Wireflow designed by Arik Levy. Hanging lap. The elegant structure of fine cables and LED terminal by Wireflow allows the combination of multiple individual pieces to carry out major graphic lighting installations which generate a visual opportunity of lines and points of light and bring a markedly conceptual character to an intangible product. Employing CREA product configurator software, the design can be modified to adapt to your specific project requirements. The electrical connection point can be positioned on the ceiling or wall.

**Physical characteristics** 

1 Box / 0.27 x 0.60 x 0.60 m. / Vol. 0.0972 m<sup>3</sup> / Gross weight 9.1 kg. / Net weight 8.2 kg.

Installation and assembly

Please, see the installation manual

**Light distribution** 