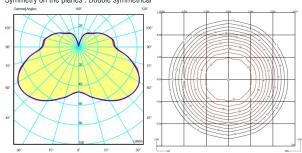

## **General lighting**

Lamp for general lighting that equally distributes the light in all directions.

Photometric data

Efficiency: 40.11% Coordinate system : CG

Total flux: 3432

Maximum value : 53.92 Light position: C=15.00 G=55.00 Symmetry on the planes : Double symmetrical

Isolux : Floor Light position:

X=0.00m Y=0.00m Z=2.50m

Certificates