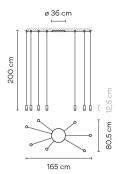

## **WIREFLOW**

Design by Arik Levy.

Reference

0356.

Application

Hanging lamps

Installation type

Surface

## Description

Wireflow designed by Arik Levy. Hanging lap. The elegant structure of fine cables and LED terminal by Wireflow allows the combination of multiple individual pieces to carry out major graphic lighting installations which generate a visual opportunity of lines and points of light and bring a markedly conceptual character to an intangible product. The electrical connection point can be positioned on the ceiling or wall.

**Physical characteristics** 

1 Box / 0.27 x 0.60 x 0.60 m. / Vol. 0.0972 m<sup>3</sup> / Gross weight 7.9 kg. / Net weight 7.1 kg.

Installation and assembly

Please, see the installation manual

**Light distribution** 