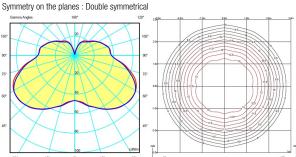

## **General lighting**

Lamp for general lighting that equally distributes the light in all directions.

Photometric data

Efficiency: 40.11% Coordinate system : CG

Total flux: 2941.60

Maximum value: 53.87 Light position: C=15.00 G=55.00

Isolux: Floor

Light position:

X=0.00m Y=0.00m Z=2.50m

Certificates