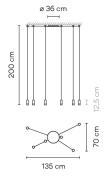

## **WIREFLOW**

Design by Arik Levy.

Reference

0355.

Application

Hanging lamps

Installation type

Surface

## Description

Wireflow designed by Arik Levy. Hanging lap. The elegant structure of fine cables and LED terminal by Wireflow allows the combination of multiple individual pieces to carry out major graphic lighting installations which generate a visual opportunity of lines and points of light and bring a markedly conceptual character to an intangible product. Employing CREA product configurator software, the design can be modified to adapt to your specific project requirements. The electrical connection point can be positioned on the ceiling or wall.

**Physical characteristics** 

1 Box / 0.27 x 0.60 x 0.60 m. / Vol. 0.0972 m<sup>3</sup> / Gross weight 6.7 kg. / Net weight 6.0 kg.

Installation and assembly

Please, see the installation manual

**Light distribution** 