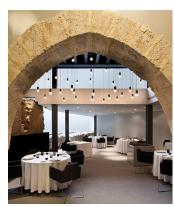

## Description

Wireflow designed by Arik Levy. Hanging lap. The elegant structure of fine cables and LED terminal by Wireflow allows the combination of multiple individual pieces to carry out major graphic lighting installations which generate a visual opportunity of lines and points of light and bring a markedly conceptual character to an intangible product. The electrical connection point can be positioned on the ceiling or wall.