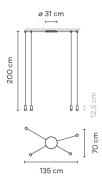

**Physical characteristics** 

1 Box / 0.27 x 0.60 x 0.60 m. / Vol. 0.0972 m<sup>3</sup> / Gross weight 5.6 kg. / Net weight 5.0 kg.

Installation and assembly

Please, see the installation manual

**Light distribution** 