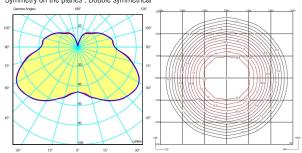

## **General lighting**

Lamp for general lighting that equally distributes the light in all directions.

Photometric data

Efficiency: 40.11% Isolux: Floor Coordinate system : CG Light position:

Total flux: 1961.10 X=0.00m Y=0.00m Z=2.50m

Maximum value: 54.19 Light position: C=15.00 G=55.00 Symmetry on the planes : Double symmetrical

Certificates