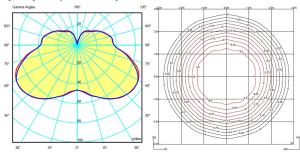

**Physical characteristics** 

1 Box / 0.27 x 0.60 x 0.60 m. / Vol. 0.0972 m<sup>3</sup> / Gross weight 5.2 kg. / Net weight 4.7 kg.

Installation and assembly

Please, see the installation manual

**Light distribution** 

## **General lighting**

Lamp for general lighting that equally distributes the light in all directions.

Photometric data

Efficiency: 40.11% Isolux: Floor Coordinate system : CG Light position:

Total flux : 1470.80 X=0.00m Y=0.00m Z=2.50m

Maximum value: 53.87 Light position: C=15.00 G=55.00 Symmetry on the planes : Double symmetrical

Certificates