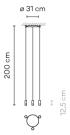

## **WIREFLOW**

Design by Arik Levy.

Reference

0350.

Application

Hanging lamps

Installation type

Surface

## Description

Wireflow designed by Arik Levy. Hanging lap. The elegant structure of fine cables and LED terminal by Wireflow allows the combination of multiple individual pieces to carry out major graphic lighting installations which generate a visual opportunity of lines and points of light and bring a markedly conceptual character to an intangible product. Employing CREA product configurator software, the design can be modified to adapt to your specific project requirements. The electrical connection point can be positioned on the ceiling or wal

**Physical characteristics** 

1 Box / 0.27 x 0.60 x 0.60 m. / Vol. 0.0972 m<sup>3</sup> / Gross weight 5.2 kg. / Net weight 4.7 kg.

Installation and assembly

Please, see the installation manual

**Light distribution** 