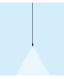

**Physical characteristics** 

1 Box / 0.25 x 0.42 x 0.42 m. / Vol. 0.0175 m³ / Gross weight 2.6 kg. / Net weight 2.4 kg.

Installation and assembly Please, see the installation manual

Light distribution

## **General lighting**

Lamp for general lighting that equally distributes the light in all directions.

Photometric data

Efficiency : 40.10% Coordinate system : CG Total flux : 490.30 Maximum value : 53.76 Light position : C=15.00 G=55.00 Isolux : Floor Light position : X=0.00m Y=0.00m Z=2.50m