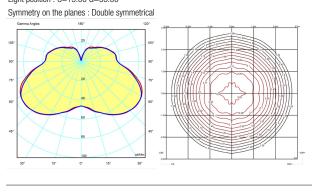

**Physical characteristics** 

1 Box / 0.25 x 0.42 x 0.42 m. / Vol. 0.0175 m³ / Gross weight 2.6 kg. / Net weight 2.4 kg.

Installation and assembly Please, see the installation manual

Light distribution

## **General lighting**

Lamp for general lighting that equally distributes the light in all directions.

Photometric data

Efficiency : 40.10% Coordinate system : CG Total flux : 490.30 Maximum value : 53.76 Light position : C=15.00 G=55.00 Isolux : Floor Light position : X=0.00m Y=0.00m Z=2.50m