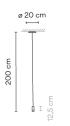

# Reference

0345.

Application Hanging lamps

Installation type Surface

### Materials

Diffuser: Glass Body: Aluminum Ceiling rose: Steel Rods: Steel

0345-04 Black lacquer (RAL 9005)

Sketch

**Physical characteristics** 

1 Box / 0.25 x 0.42 x 0.42 m. / Vol. 0.0175 m³ / Gross weight 2.6 kg. / Net weight 2.4 kg.

Installation and assembly Please, see the installation manual

Light distribution