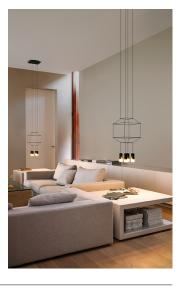

# WIREFLOW

Design by Arik Levy.

## Description

Wireflow designed by Arik Levy. A hanging lamp which reviews and updates the chandelier look through an exercise of simplification that explores its essence and enhances its outline with great delicacy and at the same time a strong formal presence. Its appearance, as a structure of fine cables finished with eight LED terminals, discretely connects with classic chandelier models, taking this type of lamp to a new, groundbreaking and futuristic dimension. Employing CREA product configurator software, the design can be modified to adapt to your specific project requirements.