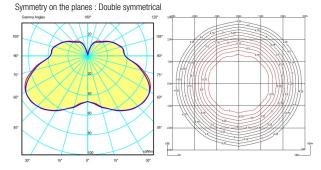

## Light distribution

## **General lighting**

Lamp for general lighting that equally distributes the light in all directions.

## Photometric data

Efficiency : 40.11% Coordinate system : CG Total flux : 1961 Maximum value : 53.86 Light position : C=15.00 G=55.00

Isolux : Floor Light position : X=0.00m Y=0.00m Z=2.50m

VIBIA LIGHTING, S.L.U. Barcelona, 72 - 74. 08820 El Prat de Llobregat (Barcelona - Spain). Tel 934 796 970. Fax 934 796 973. vibia@vibia.com www.vibia.com