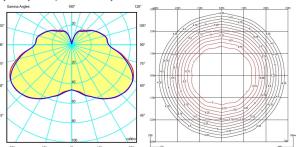

## **General lighting**

Lamp for general lighting that equally distributes the light in all directions.

Photometric data

Efficiency: 40.11% Coordinate system : CG

Light position: X=0.00m Y=0.00m Z=2.50m Total flux: 1961

Maximum value : 53.86 Light position: C=15.00 G=55.00 Symmetry on the planes : Double symmetrical

Isolux: Floor