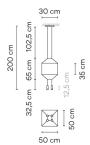

Diffuser

Pressed-glass diffuser

Materials

Diffuser: Glass Body: Aluminum Horizontal rods: Steel Ceiling rose: Steel

Finish

0312-04 Black lacquer (RAL 9005)

Sketch

**Electrical characteristics** 

**Physical characteristics** 

2 Box / 0.27 x 0.60 x 0.60 m. / Vol. 0.1558 m<sup>3</sup> / Gross weight 9.0 kg. / Net weight 8.1 kg.

Installation and assembly

Please, see the installation manual

**Light distribution** 