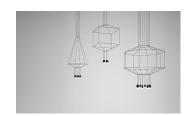

## Description

Wireflow designed by Arik Levy. A hanging lamp which reviews and updates the chandelier look through an exercise of simplification that explores its essence and enhances its outline with great delicacy and at the same time a strong formal presence. Its appearance, as a structure of fine cables finished with four LED terminals, discretely connects with classic chandelier models, taking this type of lamp to a new, groundbreaking and futuristic dimension. Employing CREA product configurator software, the design can be modified to adapt to your specific project requirements.