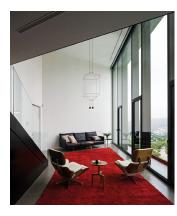

## Description

Wireflow designed by Arik Levy. A hanging lamp which reviews and updates the chandelier look through an exercise of simplification that explores its essence and enhances its outline with great delicacy and at the same time a strong formal presence. Its appearance, as a structure of fine cables finished with four LED terminals, discretely connects with classic chandelier models, taking this type of lamp to a new, groundbreaking and futuristic dimension. Employing CREA product configurator software, the design can be modified to adapt to your specific project requirements.