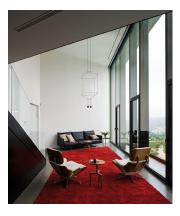

## Description

Wireflow designed by Arik Levy. A hanging lamp which reviews and updates the chandelier look through an exercise of simplification that explores its essence and enhances its outline with great delicacy and at the same time a strong formal presence. Its appearance, as a structure of fine cables finished with eight LED terminals, discretely connects with classic chandelier models, taking this type of lamp to a new, groundbreaking and futuristic dimension. Employing CREA product configurator software, the design can be modified to adapt to your specific project requirements.