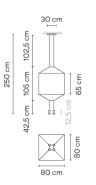

**Physical characteristics** 

2 Box / 0.09 x 1.16 x 1.13 m. / Vol. 0.2100 m<sup>3</sup> / Gross weight 10.4 kg. / Net weight 9.4 kg.

Installation and assembly Please, see the installation manual

# Hanging lamps

Installation type Surface

Reference 0310.

Application

### Diffuser

Pressed-glass diffuser

Materials Diffuser: Glass Body: Aluminum Horizontal rods: Steel Ceiling rose: Steel

0310-04 Black lacquer (RAL 9005)

Sketch