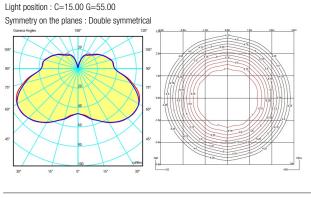

## Light distribution **General lighting**

Lamp for general lighting that equally distributes the light in all directions.

Photometric data

Efficiency: 40.11% Coordinate system : CG Total flux : 1961 Maximum value : 53.86 Isolux : Floor Light position : X=0.00m Y=0.00m Z=2.50m