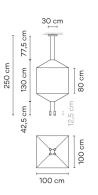

/ Vol. 0.2100 m<sup>3</sup> / Gross weight 11.2 kg. / Net weight 10.1 kg.

Installation and assembly Please, see the installation manual

# Light distribution

### **General lighting**

Lamp for general lighting that equally distributes the light in all directions.



**Photometric data** 

Efficiency: 40.11% Coordinate system : CG Total flux : 1961 Maximum value : 53.86

Light position : C=15.00 G=55.00

Isolux : Floor Light position : X=0.00m Y=0.00m Z=2.50m



Certificates

Total 17.9 W





# Diffuser

Pressed-glass diffuser

adapt to your specific project requirements.

### Materials Diffuser: Glass Body: Aluminum Horizontal rods: Steel Ceiling rose: Steel



0309-04 Black lacquer (RAL 9005)

chandelier models, taking this type of lamp to a new, groundbreaking and futuristic

Sketch



**Electrical characteristics** 4 x LED 4.5W 350mA