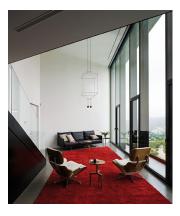

## WIREFLOW

Design by Arik Levy.

Reference 0309.

Application Hanging lamps

Installation type Surface

Description

Led 2700K CRI >80 1961 Im 109 Im/W Driver included: CC - Constant Current 350 mA 100-240V 50/60Hz