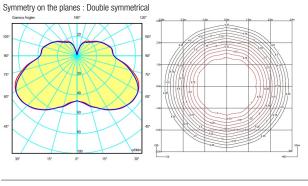

# Light distribution

### **General lighting**

Lamp for general lighting that equally distributes the light in all directions.

**Photometric data** 

Efficiency: 40.11% Coordinate system : CG Total flux : 1961 Maximum value : 53.86

Light position : C=15.00 G=55.00

Isolux : Floor Light position : X=0.00m Y=0.00m Z=2.50m

Certificates

Total 17.9 W