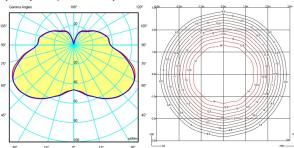

## **General lighting**

Lamp for general lighting that equally distributes the light in all directions.

Photometric data

Efficiency: 40.11% Isolux: Floor Coordinate system : CG Light position:

Total flux: 2941.60 X=0.00m Y=0.00m Z=2.50m

Maximum value: 53.87 Light position: C=15.00 G=55.00 Symmetry on the planes : Double symmetrical

Certificates