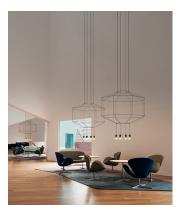

## Description

Wireflow designed by Arik Levy. A hanging lamp which reviews and updates the chandelier look through an exercise of simplification that explores its essence and enhances its outline with great delicacy and at the same time a strong formal presence. Its appearance, as a structure of fine cables finished with eight LED terminals, discretely connects with classic chandelier models, taking this type of lamp to a new, groundbreaking and futuristic dimension. Employing CREA product configurator software, the design can be modified to adapt to your specific project requirements.