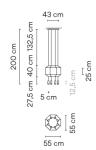

Physical characteristics

2 Box / 0.27 x 0.60 x 0.60 m. / Vol. 0.1558 m<sup>3</sup> / Gross weight 12.5 kg. / Net weight 11.3 kg.

Installation and assembly

Please, see the installation manual

**Light distribution** 