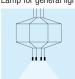

## **General lighting**

Lamp for general lighting that equally distributes the light in all directions.

Photometric data

Efficiency: 40.11% Isolux: Floor Coordinate system : CG Light position:

Total flux: 3922.20 X=0.00m Y=0.00m Z=2.50m