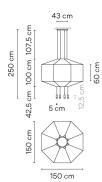

## WIREFLOW

Design by Arik Levy.

Reference

0299.

Application

Hanging lamps

Installation type

Surface

## Description

Wireflow designed by Arik Levy. A hanging lamp which reviews and updates the chandelier look through an exercise of simplification that explores its essence and enhances its outline with great delicacy and at the same time a strong formal presence. Its appearance, as a structure of fine cables finished with eight LED terminals, discretely connects with classic chandelier models, taking this type of lamp to a new, groundbreaking and futuristic dimension. Employing CREA product configurator software, the design can be modified to adapt to your specific project requirements.

Diffuser

Pressed-glass diffuser

Materials

Diffuser: Glass Body: Aluminum Horizontal rods: Steel Ceiling rose: Steel

Finish

0299-04 Black lacquer (RAL 9005)

Sketch

**Electrical characteristics** 