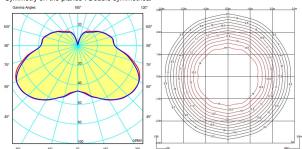

## **General lighting**

Lamp for general lighting that equally distributes the light in all directions.

Photometric data

Efficiency: 40.11% Isolux: Floor Coordinate system : CG Light position:

Total flux: 3922.20 X=0.00m Y=0.00m Z=2.50m

Maximum value: 53.86 Light position: C=15.00 G=55.00 Symmetry on the planes : Double symmetrical

Certificates