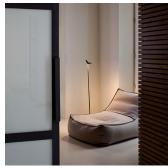

## SKAN

Design by Lievore Altherr Molina.

Reference

0250.

Application

Floor Lamps

Description

SKAN is a floor lamp that is perfect for reading. It is a return to the essential, combining basic shapes and pure lines. Designed by Liévore, Altherr and Molina. There are three colours to choose from: white lacquer, red or matt grey graphite.

## Reading

Lamp having a light beam whose main function is to supply sufficient light for reading.

Isolux: Floor

Light position :

X=0.00m Y=0.00m Z=3.00m

Photometric data

Efficiency: 100.00% Coordinate system : CG