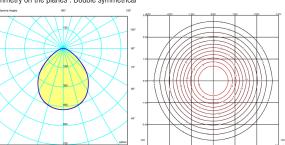

## Reading

Lamp having a light beam whose main function is to supply sufficient light for reading.

Isolux: Floor

Light position :

X=0.00m Y=0.00m Z=3.00m

Photometric data

Efficiency: 100.00% Coordinate system : CG

Total flux: 315.57

Maximum value: 476.59 Light position: C=0.00 G=0.00

Symmetry on the planes : Double symmetrical

Certificates