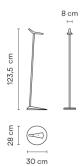

## SKAN

Design by Lievore Altherr Molina.

Reference

0250.

Application

Floor Lamps

Description

SKAN is a floor lamp that is perfect for reading. It is a return to the essential, combining basic shapes and pure lines. Designed by Liévore, Altherr and Molina. There are three colours to choose from: white lacquer, red or matt grey graphite.

Diffuser

Methacrylate diffuser

Materials

Head: Aluminium Diffuser: Methacrylate Base: Zamak

Finish

0250-03 Matt white lacquer (RAL 9016)

0250-06 Matt red lacquer (Pantone 704M)

0250-18 Matt graphite lacquer (RAL 7016)

**Technical characteristics** 

- Optical sensor dimming

**Physical characteristics** 

1 Box / 1.50 x 0.34 x 0.32 m. / Vol. 0.1632 m<sup>3</sup> / Gross weight 5.7 kg. / Net weight 5.1 kg.

Installation and assembly