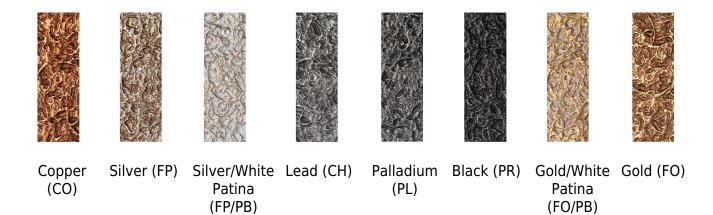

Sources** 5 x GU10 Max 50W

## CARE INSTRUCTIONS

Due to the nature of our exquisite hand applied finishes, wipe clean with a soft, dry cloth or static duster must be used to clean the fixture.

Always avoid the use of harsh chemicals or abrasive cleaners as they may cause damage to the fixture's finish.

Cleaning is limited to the outer surfaces, shades or glass. It is important to ensure that no moisture enters the terminal compartment or reaches any live parts.

As our products are subject to technical modifications, we cannot guarantee, that all information is always up to date. Please contact our technical department with any queries.



This luminaire allows lights sources with energy

**ENERGY RATING** 

## **CERTIFICATIONS**









# **OPTIONAL FINISHES**

# **METAL FINISHES**





Talha (TA)