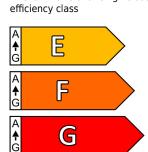

Max 50W

**Included Sources Light Sources** 5 x GU10 LED 6W Lumens 1150lm Kelvin 3000 **CRI** 90

110-120V 50Hz-60hZ **Max Power Consuption 250W Light Sources** 5 x GU10 Max 50W

## CARE INSTRUCTIONS

Due to the nature of our exquisite hand applied finishes, wipe clean with a soft, dry cloth or static duster must be used to clean the fixture.

Always avoid the use of harsh chemicals or abrasive cleaners as they may cause damage to the fixture's finish.

Cleaning is limited to the outer surfaces, shades or glass. It is important to ensure that no moisture enters the terminal compartment or reaches any live parts.

As our products are subject to technical modifications, we cannot guarantee, that all information is always up to date. Please contact our technical department with any queries.



This luminaire allows lights sources with energy

**ENERGY RATING** 

## **CERTIFICATIONS**









# **OPTIONAL FINISHES**

# **METAL FINISHES**





Talha (TA)