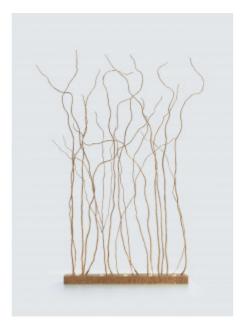

# **DESCRIPTION**

Inspired by reeds drifting in the wind. Raw and unpredictable like the air motion, the Wind collection is designed to have a strong connection to the random dance of the wind. The structure follows a minimalistic presentation, standing as a heavy sculpture of bronze that ensures a patterned game of light and shadow through the architectural plans of a space. By its broad extent, yet eased in detail, this collection is a good bet in modernist environments. Ideal for lobbies, entrances and as a decorative element.

### Finish shown here Metal FO