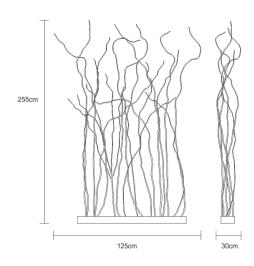

## **TECHNICAL DRAWING**

#### **MEASUREMENTS**

FIXTURE SIZE & WEIGHT Width 175.00cm / 69.00in Height 255.00cm / 100.00in Depth 30.00cm / 12.00in Weight 45.00kg / 99.00lb

PACKAGE SIZE & WEIGHT (m)Package 1/2 1.60m x 0.67m x 2.70m =2.89CBM (in)Package 1/2 0.63in x 0.26in x 1.06in =102.00ft<sup>3</sup>