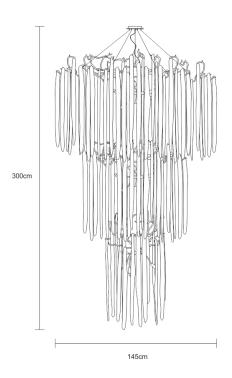

### **TECHNICAL DRAWING**

#### MEASUREMENTS

FIXTURE SIZE & WEIGHT Diameter 145.00cm / 57.00in Height 245.00cm / 96.00in OAH Overall Heigth Min 300.00cm / 118.00in OAH Overall Heigth Max 375.00cm / 148.00in Max Power Consuption 1210W Weight 95.00kg / 209.00lb