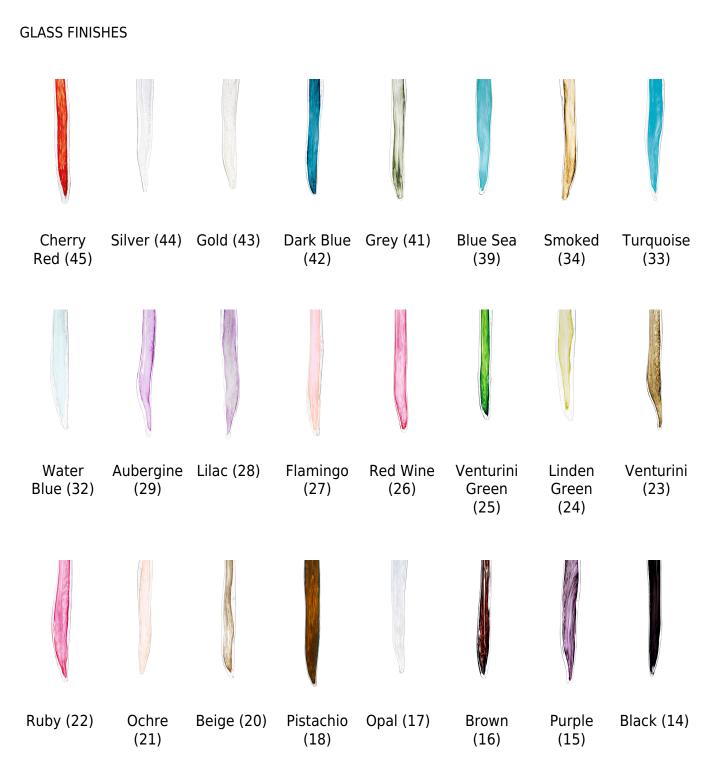

20V 50Hz-60hZ Max Power Consuption 1210W Light Sources 29 x G9 Max 40W

CARE INSTRUCTIONS

Due to the nature of our exquisite hand applied finishes, wipe clean with a soft, dry cloth or static duster must be used to clean the fixture.

Always avoid the use of harsh chemicals or abrasive cleaners as they may cause damage to the fixture's finish.

Cleaning is limited to the outer surfaces, shades or glass. It is important to ensure that no moisture enters the terminal compartment or reaches any live parts.

As our products are subject to technical modifications, we cannot guarantee, that all information is always up to date. Please contact our technical department with any queries.

## SERIP

This luminaire allows lights sources with energy efficiency class







### **OPTIONAL FINISHES**



### SERIP







Talha (TA)

### SERIP