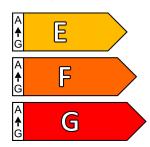

0lm Kelvin 3000 **CRI** 80

110-120V 50Hz-60hZ Max Power Consuption 1210W Light Sources 29 x G9 Max 40W

CARE INSTRUCTIONS

Due to the nature of our exquisite hand applied finishes, wipe clean with a soft, dry cloth or static duster must be used to clean the fixture.

Always avoid the use of harsh chemicals or abrasive cleaners as they may cause damage to the fixture's finish.

Cleaning is limited to the outer surfaces, shades or glass. It is important to ensure that no moisture enters the terminal compartment or reaches any live parts.

As our products are subject to technical modifications, we cannot guarantee, that all information is always up to date. Please contact our technical department with any queries.

## SERIP

This luminaire allows lights sources with energy efficiency class







### **OPTIONAL FINISHES**



### SERIP







Talha (TA)

### SERIP