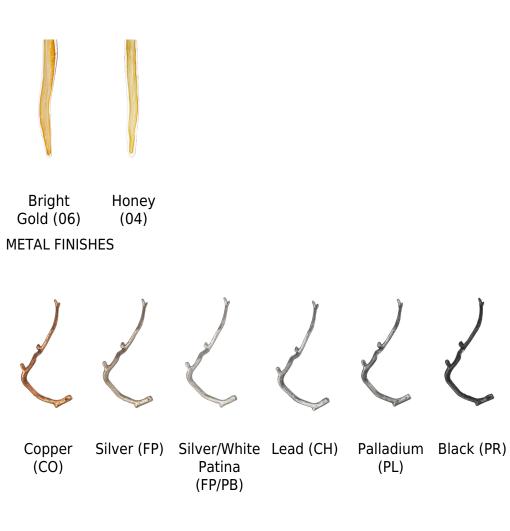

Max Power Consuption 1210W Light Sources 29 x G9 Max 40W

CARE INSTRUCTIONS

Due to the nature of our exquisite hand applied finishes, wipe clean with a soft, dry cloth or static duster must be used to clean the fixture.

Always avoid the use of harsh chemicals or abrasive cleaners as they may cause damage to the fixture's finish.

Cleaning is limited to the outer surfaces, shades or glass. It is important to ensure that no moisture enters the terminal compartment or reaches any live parts.

As our products are subject to technical modifications, we cannot guarantee, that all information is always up to date. Please contact our technical department with any queries.

## SERIP

This luminaire allows lights sources with energy efficiency class







### **OPTIONAL FINISHES**



### SERIP







Talha (TA)

### SERIP