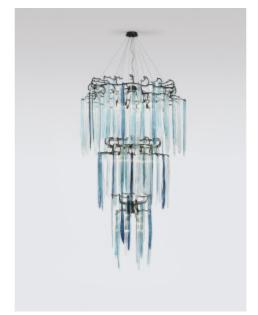

### Waterfall Cascade Triple

REFERENCE CT3303/30

### DESCRIPTION

Inspired by the movement of the flow of a waterfall that has an intrinsic verticality, the Waterfall collection plays with the duality of visually dense glass pieces and the minimalism of its bronze structure. The glasses in the collection are presented as fragments of water suspended and immobilized, and there are a wide variety of chromatic options, a feature that combined with the different colour finishes that can be applied to bronze makes it possible to combine decorative elements of various shades with a magnanimity that collection can bring to a space.

Finish shown here Metal CH | Glass 10+39+42