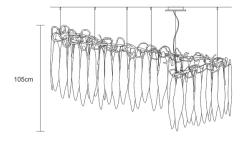

### **TECHNICAL DRAWING**

SERIP

#### **MEASUREMENTS**

FIXTURE SIZE & WEIGHT Width 96.00cm / 38.00in Height 105.00cm / 41.00in Lenght 181.00cm / 71.00in

OAH Overall Heigth Min 120.00cm / 47.00in OAH Overall Heigth Max 390.00cm / 154.00in Weight 102.00kg / 225.00lb