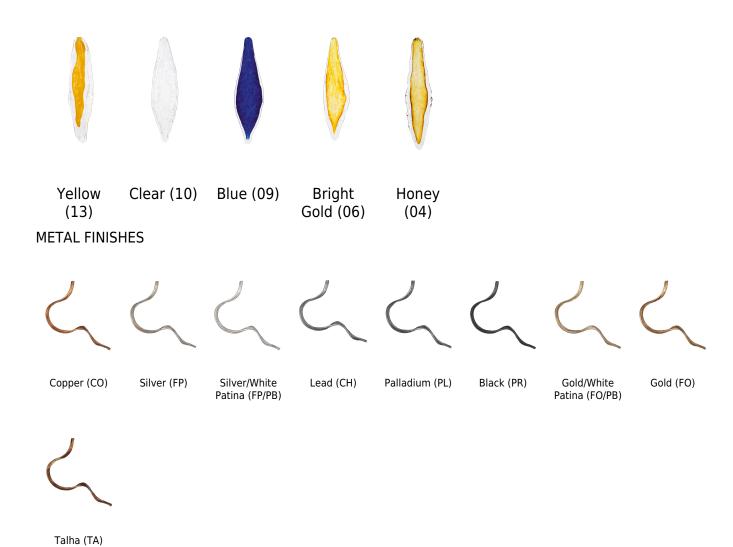

CERTIFICATIONS**











#### CARE INSTRUCTIONS

Due to the nature of our exquisite hand applied finishes, wipe clean with a soft, dry cloth or static duster must be used to clean the fixture.

Always avoid the use of harsh chemicals or abrasive cleaners as they may cause damage to the fixture's finish.

Cleaning is limited to the outer surfaces, shades or glass. It is important to ensure that no moisture enters the terminal compartment or reaches any live parts.

As our products are subject to technical modifications, we cannot guarantee, that all information is always up to date. Please contact our <u>technical department</u> with any queries.

#### **ENERGY RATING**

This luminaire allows lights sources with energy efficiency class



# **OPTIONAL FINISHES**

# **GLASS FINISHES**