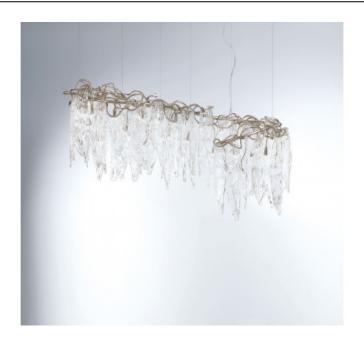

### **DESCRIPTION**

Inspired by the Niagara falls magnificence, this collection embraces the tenacious and raw side of nature, with a very close visual density of its inspirational waterfall through the glass pieces. The solid glass presence represents the untamed motion of water shaped, completed with organic patterns in a game of transparency and opacity, a characteristic that counteracts inertia and enhances movement. The metal structure follows the main concept with vines in a never ending fluid motion. Ideal for horizontal displays of contemporary style interiors.

Finish shown here Metal FP | Glass 10