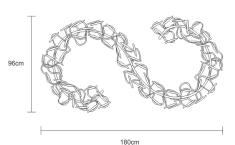

### **TECHNICAL DRAWING**

SERIP

#### **MEASUREMENTS**

FIXTURE SIZE & WEIGHT Width 96.00cm / 38.00in Height 105.00cm / 41.00in Lenght 181.00cm / 71.00in

OAH Overall Heigth Min 120.00cm / 47.00in OAH Overall Heigth Max 390.00cm / 154.00in Weight 102.00kg / 225.00lb