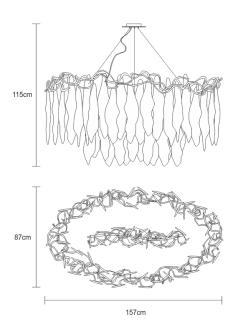

### **TECHNICAL DRAWING**

#### **MEASUREMENTS**

FIXTURE SIZE & WEIGHT Width 87.00cm / 34.00in Height 80.00cm / 31.00in Lenght 157.00cm / 62.00in

OAH Overall Heigth Min 115.00cm / 45.00in OAH Overall Heigth Max 375.00cm / 148.00in Weight 60.00kg / 132.00lb