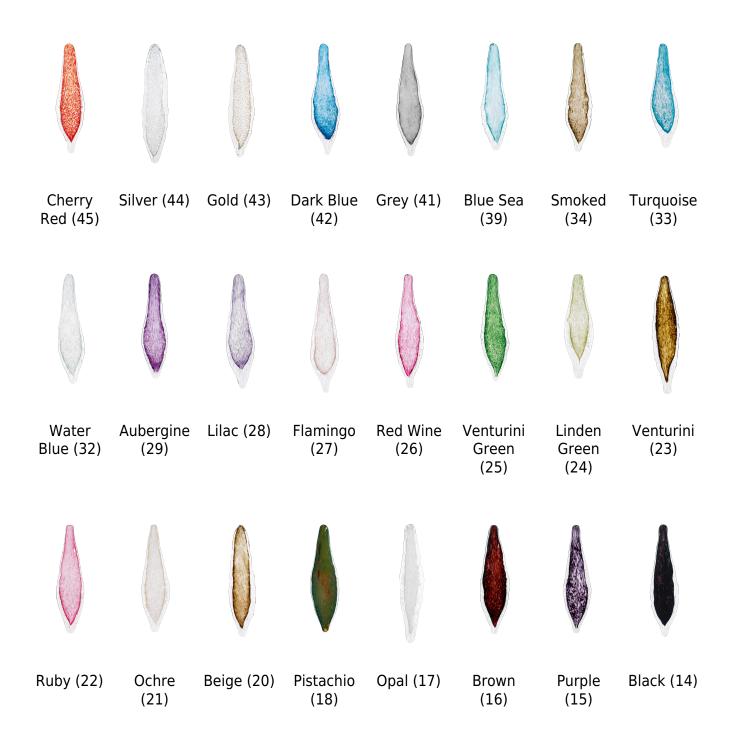

# **GLASS FINISHES**

## Hand-finished, some variations may occur.

All the glass models are designed by Serip and exclusively handmade produced, establishing a unique and prestigious feature of the glass handwork art. For this reason, there is the possibility of variation in measures, weight, colour and shape represented.