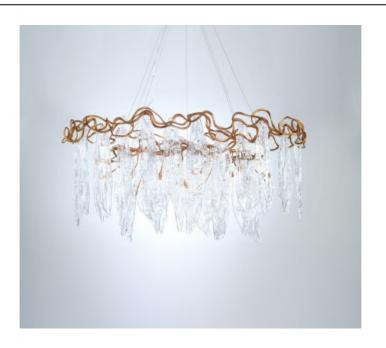

### **DESCRIPTION**

Inspired by the Niagara falls magnificence, this collection embraces the tenacious and raw side of nature, with a very close visual density of its inspirational waterfall through the glass pieces. The solid glass presence represents the untamed motion of water shaped, completed with organic patterns in a game of transparency and opacity, a characteristic that counteracts inertia and enhances movement. The metal structure follows the main concept with vines in a never ending fluid motion. Ideal for horizontal displays of contemporary style interiors.

Finish shown here Metal FO | Glass 10