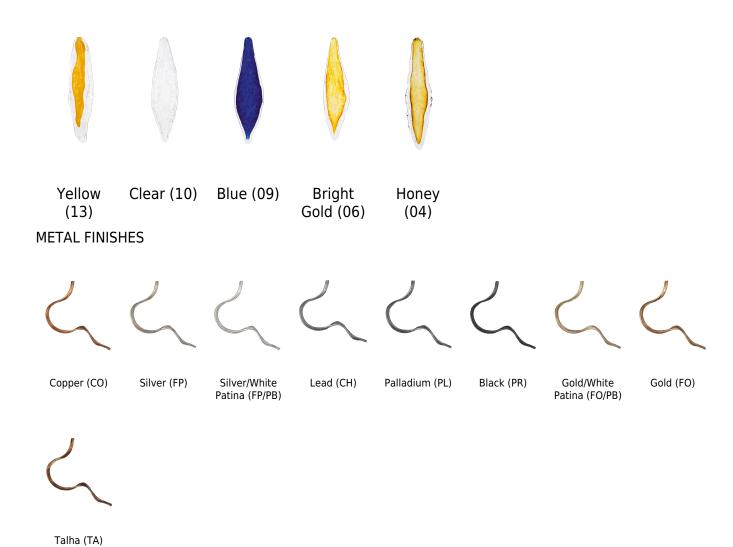

40W

**CERTIFICATIONS** 









#### CARE INSTRUCTIONS

Due to the nature of our exquisite hand applied finishes, wipe clean with a soft, dry cloth or static duster must be used to clean the fixture.

Always avoid the use of harsh chemicals or abrasive cleaners as they may cause damage to the fixture's finish.

Cleaning is limited to the outer surfaces, shades or glass. It is important to ensure that no moisture enters the terminal compartment or reaches any live parts.

As our products are subject to technical modifications, we cannot guarantee, that all information is always up to date. Please contact our technical department with any queries.

#### **ENERGY RATING**

This luminaire allows lights sources with energy efficiency class



# **OPTIONAL FINISHES**

# **GLASS FINISHES**