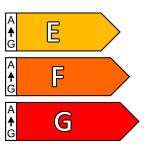

**Optional Sources Light Sources** 36 x G9 LED 3W Lumens 10800lm Kelvin 3000 **CRI** 80

110-120V 50Hz-60hZ **Max Power Consuption 900W Light Sources** 36 x G9 Max. 25W

**ENERGY RATING** 

This luminaire allows lights sources with energy efficiency class