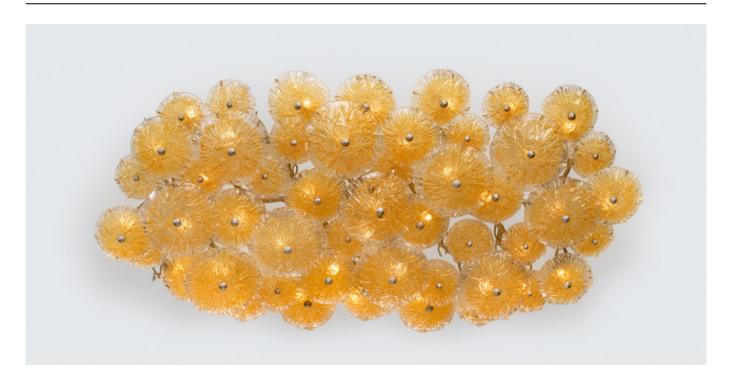

## Nenufar Victoria Oval

REFERENCE PL368/36

## **DESCRIPTION**

Ethereal and whimsical, the Nenufar Collection stands closely connected to its direct inspiration, the aqueous nature. Beyond its particular dense structure and closed shape in some designs, it seeks an uncanny levitating sense, allowing multiple perspectives through the carefully crafted Murano glass pieces. Through the glass specifications, the Nenufar achieves diffuse lighting providing an alluring romantic sense, reminiscent of the natural beauty of nature. Ideal for delicate interiors of vertical architecture.