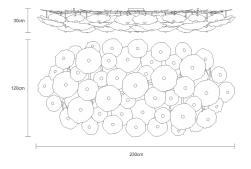

# **TECHNICAL DRAWING**

#### **MEASUREMENTS**

=95.00ft<sup>3</sup>

FIXTURE SIZE & WEIGHT Width 120.00cm / 47.00in Height 30.00cm / 12.00in **Lenght** 235.00cm / 93.00in Weight 80.00kg / 176.00lb

PACKAGE SIZE & WEIGHT (m)Package 1/2 1.25m x 0.86m x 2.50m =2.69CBM (in)Package 1/2 0.49in x 0.34in x 0.98in