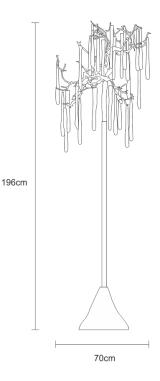

### **TECHNICAL DRAWING**

#### MEASUREMENTS

FIXTURE SIZE & WEIGHT Diameter 70.00cm / 28.00in Height 196.00cm / 77.00in Weight 17.00kg / 37.00lb

PACKAGE SIZE & WEIGHT (m)Package 1/2 0.85m x 1.00m x 2.03m =1.73CBM (in)Package 1/2 0.33in x 0.39in x 0.80in =61.10ft<sup>3</sup>