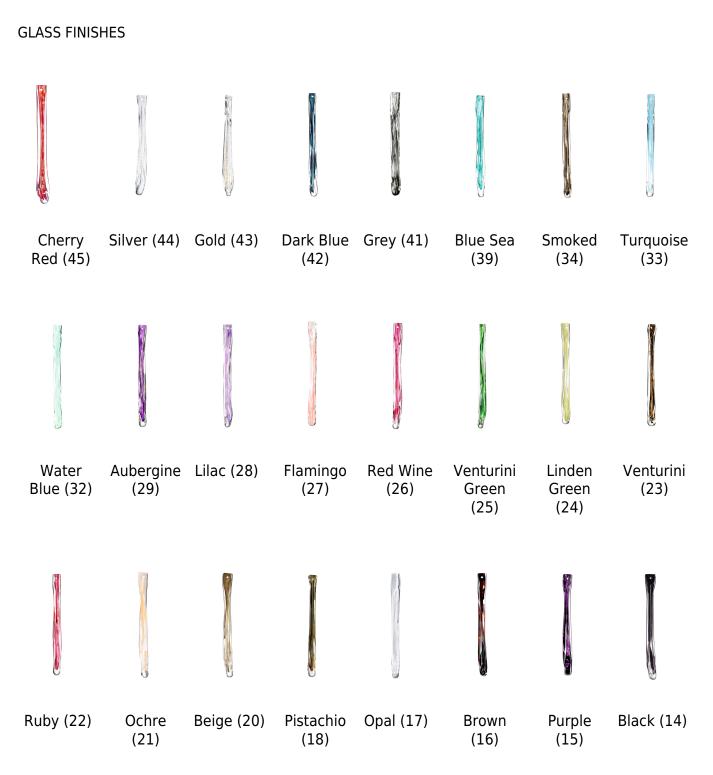

Consuption 200W Light Sources 5 x G9 Max 40W

#### CARE INSTRUCTIONS

Due to the nature of our exquisite hand applied finishes, wipe clean with a soft, dry cloth or static duster must be used to clean the fixture.

Always avoid the use of harsh chemicals or abrasive cleaners as they may cause damage to the fixture's finish.

Cleaning is limited to the outer surfaces, shades or glass. It is important to ensure that no moisture enters the terminal compartment or reaches any live parts.

As our products are subject to technical modifications, we cannot guarantee, that all information is always up to date. Please contact our <u>technical department</u> with any queries.

#### ENERGY RATING

This luminaire allows lights sources with energy efficiency class



SERIP

#### **OPTIONAL FINISHES**



# SERIP



Copper (CO)

Silver/White Patina (FP/PB)

Silver (FP)

te Lead (CH)

Palladium Black (PR) (PL)

R) Gold/White Patina (FO/PB)

Gold (FO)



Talha (TA)