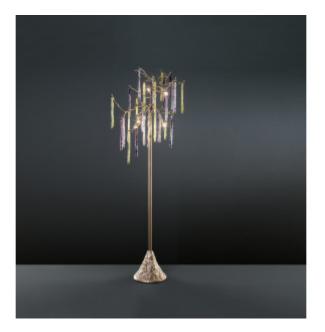

## **Glamour Stalagmite**

REFERENCE PA622/5

### DESCRIPTION

Inspired by Winter nature, where trees become sculptures of icy drops. Following a vertical and horizontal visual guide, the Glamour Collection represents winter's nature where trees turn into ice sculptures. These lighting installations with inherent organic presence spread downwards and along with ceilings and walls, being able to be an effectively adaptable piece in any interior. Regardless of the model design, the collection exposes an interesting dualism of weights and materials, in a varied range of chromatic and finishing options to be chosen for each project. The possibility to create any kind of colour combination opens the way to a versatile outcome, establishing a limitless key-piece. Ideal for areas where vertical and horizontal majestic extensions are possible.

Finish shown here Metal FP | Glass 15 + 24 + 28