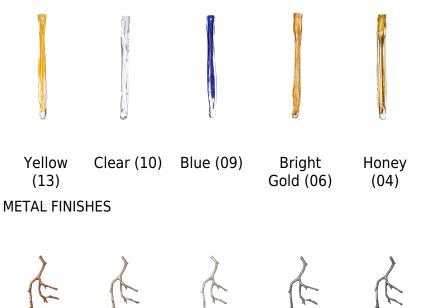

#### **OPTIONAL FINISHES**

# SERIP

Copper (CO)

Silver/White Patina (FP/PB)

Silver (FP)

te Lead (CH)

Palladium Black (PR) (PL)

R) Gold/White Patina (FO/PB)

Gold (FO)