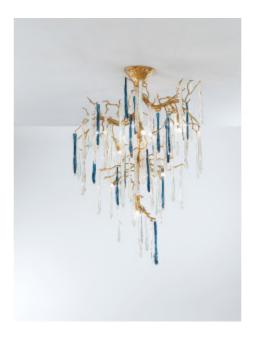

# Glamour Ice Crystals Medium

REFERENCE CT3270/9

### **DESCRIPTION**

Inspired by Winter nature, where trees become sculptures of icy drops. Following a vertical and horizontal visual guide, the Glamour Collection represents winter's nature where trees turn into ice sculptures. These lighting installations with inherent organic presence spread downwards and along with ceilings and walls, being able to be an effectively adaptable piece in any interior. Regardless of the model design, the collection exposes an interesting dualism of weights and materials, in a varied range of chromatic and finishing options to be chosen for each project. The possibility to create any kind of colour combination opens the way to a versatile outcome, establishing a limitless key-piece. Ideal for areas where vertical and horizontal majestic extensions are possible.

Finish shown here Metal FO | Glass 32 + 42 + 43 + 44