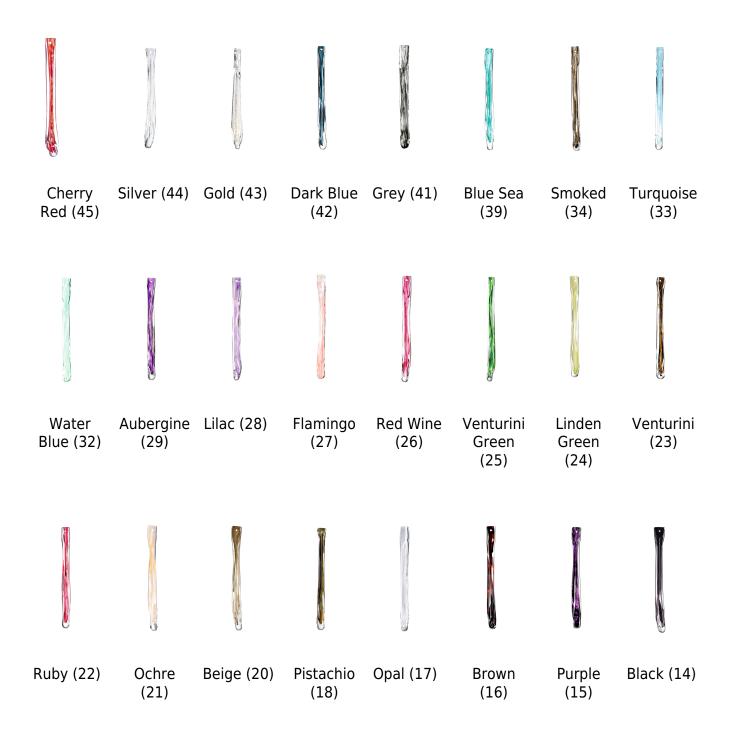

9 Max 25W

# CERTIFICATIONS











## CARE INSTRUCTIONS

Due to the nature of our exquisite hand applied finishes, wipe clean with a soft, dry cloth or static duster must be used to clean the fixture.

Always avoid the use of harsh chemicals or abrasive cleaners as they may cause damage to the fixture's finish.

Cleaning is limited to the outer surfaces, shades or glass. It is important to ensure that no moisture enters the terminal compartment or reaches any live parts.

As our products are subject to technical modifications, we cannot guarantee, that all information is always up to date. Please contact our technical department with any queries.

#### **ENERGY RATING**

This luminaire allows lights sources with energy efficiency class



# **OPTIONAL FINISHES**

# **GLASS FINISHES**





The state of the s

Talha (TA)