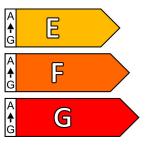

#### **ENERGY RATING**

This luminaire allows lights sources with energy efficiency class