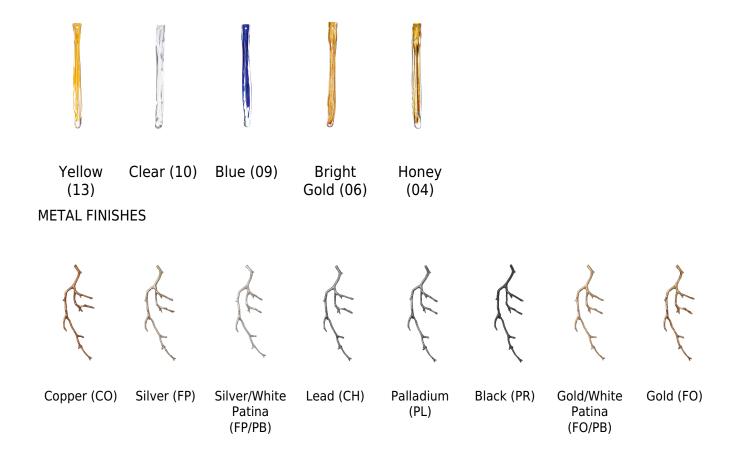

Max 25W

# CERTIFICATIONS











## CARE INSTRUCTIONS

Due to the nature of our exquisite hand applied finishes, wipe clean with a soft, dry cloth or static duster must be used to clean the fixture.

Always avoid the use of harsh chemicals or abrasive cleaners as they may cause damage to the fixture's finish.

Cleaning is limited to the outer surfaces, shades or glass. It is important to ensure that no moisture enters the terminal compartment or reaches any live parts.

As our products are subject to technical modifications, we cannot guarantee, that all information is always up to date. Please contact our technical department with any queries.

#### **ENERGY RATING**

This luminaire allows lights sources with energy efficiency class



# **OPTIONAL FINISHES**

# **GLASS FINISHES**





The state of the s

Talha (TA)