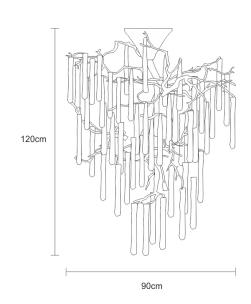

### **TECHNICAL DRAWING**

SERIP

#### **MEASUREMENTS**

FIXTURE SIZE & WEIGHT
Diameter 90.00cm / 35.00in
Height 120.00cm / 47.00in
Weight 22.00kg / 49.00lb

PACKAGE SIZE & WEIGHT

(m)Package 1/2 1.18m x 1.00m x 1.20m
=1.42CBM

(in)Package 1/2 0.46in x 0.39in x 0.47in
=50.10ft<sup>3</sup>