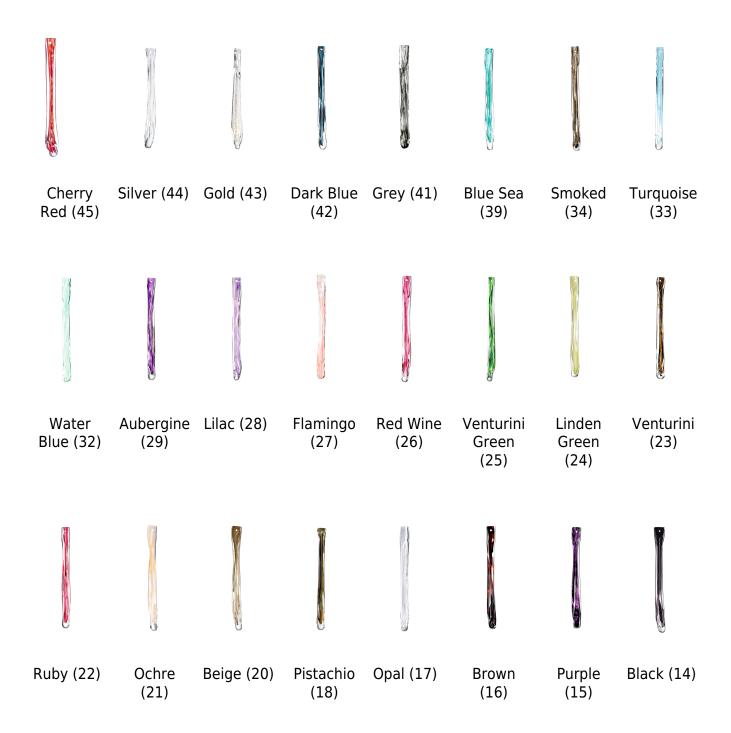

Max 25W

# CARE INSTRUCTIONS

Due to the nature of our exquisite hand applied finishes, wipe clean with a soft, dry cloth or static duster must be used to clean the fixture.

Always avoid the use of harsh chemicals or abrasive cleaners as they may cause damage to the fixture's finish.

Cleaning is limited to the outer surfaces, shades or glass. It is important to ensure that no moisture enters the terminal compartment or reaches any live parts.

As our products are subject to technical modifications, we cannot guarantee, that all information is always up to date. Please contact our technical department with any queries.

efficiency class G

This luminaire allows lights sources with energy

**ENERGY RATING** 

## **CERTIFICATIONS**











# **OPTIONAL FINISHES**

# **GLASS FINISHES**





The state of the s

Talha (TA)