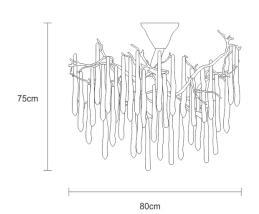

# **TECHNICAL DRAWING**

SERIP

### **MEASUREMENTS**

FIXTURE SIZE & WEIGHT **Diameter** 80.00cm / 31.00in Height 75.00cm / 30.00in Weight 17.00kg / 37.00lb

PACKAGE SIZE & WEIGHT (m)Package 1/2 0.95m x 0.77m x 0.95m =0.69CBM (in)Package 1/2 0.37in x 0.30in x 0.37in