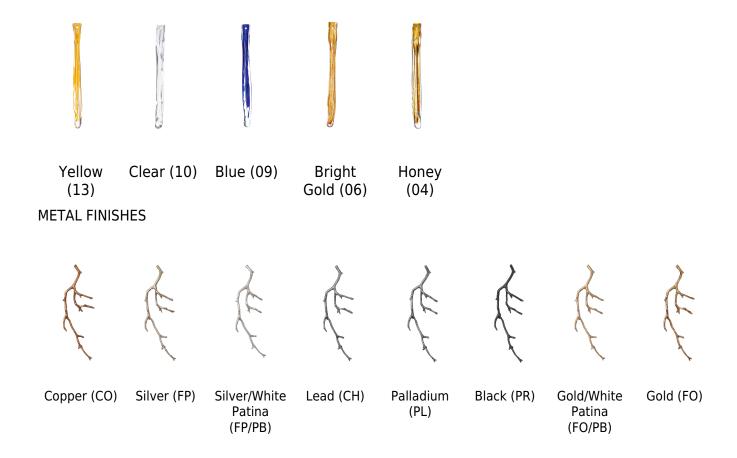

ax 25W

# CARE INSTRUCTIONS

Due to the nature of our exquisite hand applied finishes, wipe clean with a soft, dry cloth or static duster must be used to clean the fixture.

Always avoid the use of harsh chemicals or abrasive cleaners as they may cause damage to the fixture's finish.

Cleaning is limited to the outer surfaces, shades or glass. It is important to ensure that no moisture enters the terminal compartment or reaches any live parts.

As our products are subject to technical modifications, we cannot guarantee, that all information is always up to date. Please contact our technical department with any queries.

efficiency class G

This luminaire allows lights sources with energy

**ENERGY RATING** 

## **CERTIFICATIONS**











# **OPTIONAL FINISHES**

# **GLASS FINISHES**





The state of the s

Talha (TA)