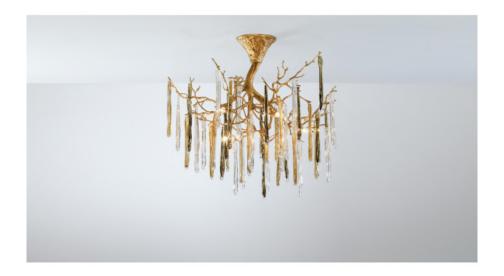

# **DESCRIPTION**

Inspired by Winter nature, where trees become sculptures of icy drops. Following a vertical and horizontal visual guide, the Glamour Collection represents winter's nature where trees turn into ice sculptures. These lighting installations with inherent organic presence spread downwards and along with ceilings and walls, being able to be an effectively adaptable piece in any interior. Regardless of the model design, the collection exposes an interesting dualism of weights and materials, in a varied range of chromatic and finishing options to be chosen for each project. The possibility to create any kind of colour combination opens the way to a versatile outcome, establishing a limitless key-piece. Ideal for areas where vertical and horizontal majestic extensions are possible.

Finish shown here Metal FO | Glass 20 + 34 + 43