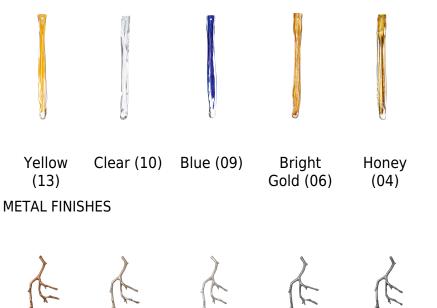

onsuption 300W Light Sources 12 x G9 Max 25W

#### CARE INSTRUCTIONS

Due to the nature of our exquisite hand applied finishes, wipe clean with a soft, dry cloth or static duster must be used to clean the fixture.

Always avoid the use of harsh chemicals or abrasive cleaners as they may cause damage to the fixture's finish.

Cleaning is limited to the outer surfaces, shades or glass. It is important to ensure that no moisture enters the terminal compartment or reaches any live parts.

As our products are subject to technical modifications, we cannot guarantee, that all information is always up to date. Please contact our technical department with any queries.

#### ENERGY RATING

This luminaire allows lights sources with energy efficiency class





#### **OPTIONAL FINISHES**



## SERIP



Copper (CO)

Silver/White Patina (FP/PB)

Silver (FP)

te Lead (CH)

Palladium Black (PR) (PL)

R) Gold/White Patina (FO/PB)

Gold (FO)



Talha (TA)