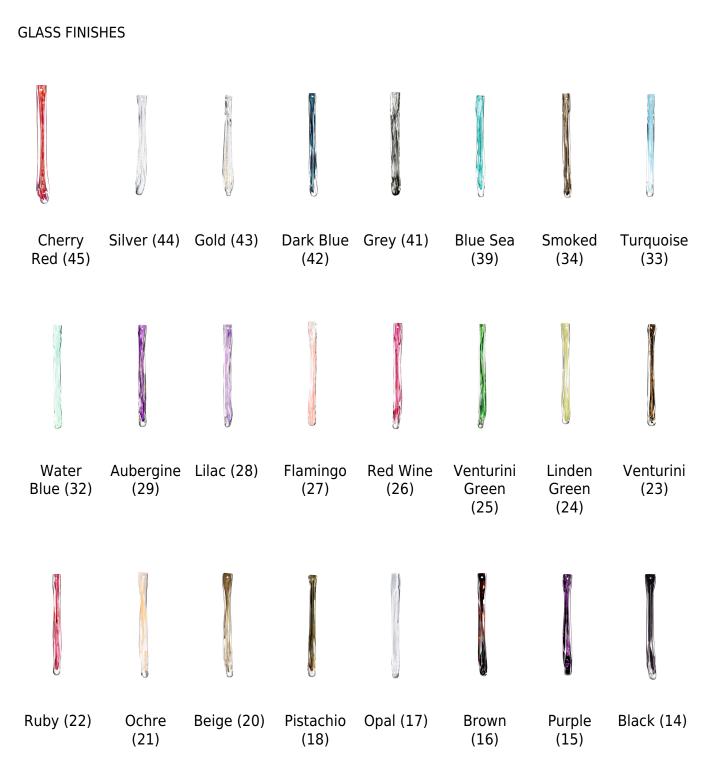

Max Power Consuption 300W Light Sources 12 x G9 Max 25W

#### CARE INSTRUCTIONS

Due to the nature of our exquisite hand applied finishes, wipe clean with a soft, dry cloth or static duster must be used to clean the fixture.

Always avoid the use of harsh chemicals or abrasive cleaners as they may cause damage to the fixture's finish.

Cleaning is limited to the outer surfaces, shades or glass. It is important to ensure that no moisture enters the terminal compartment or reaches any live parts.

As our products are subject to technical modifications, we cannot guarantee, that all information is always up to date. Please contact our technical department with any queries.

#### ENERGY RATING

This luminaire allows lights sources with energy efficiency class





#### **OPTIONAL FINISHES**



## SERIP



Copper (CO)

Silver/White Patina (FP/PB)

Silver (FP)

te Lead (CH)

Palladium Black (PR) (PL)

R) Gold/White Patina (FO/PB)

Gold (FO)



Talha (TA)