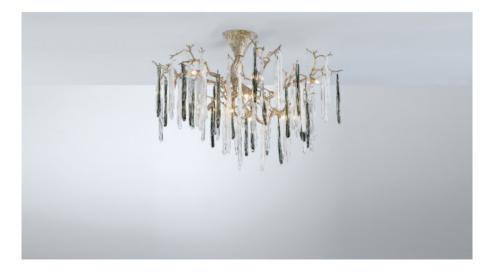

### Glamour Glaze Large

REFERENCE CT3232/12

#### DESCRIPTION

Inspired by Winter nature, where trees become sculptures of icy drops. Following a vertical and horizontal visual guide, the Glamour Collection represents winter's nature where trees turn into ice sculptures. These lighting installations with inherent organic presence spread downwards and along with ceilings and walls, being able to be an effectively adaptable piece in any interior. Regardless of the model design, the collection exposes an interesting dualism of weights and materials, in a varied range of chromatic and finishing options to be chosen for each project. The possibility to create any kind of colour combination opens the way to a versatile outcome, establishing a limitless key-piece. Ideal for areas where vertical and horizontal majestic extensions are possible.

Finish shown here Metal FP | Glass 17 + 41 + 44