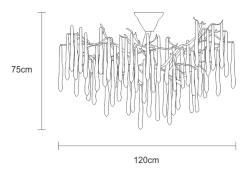

#### **TECHNICAL DRAWING**

#### MEASUREMENTS

FIXTURE SIZE & WEIGHT Diameter 120.00cm / 47.00in Height 85.00cm / 33.00in Weight 24.00kg / 53.00lb

PACKAGE SIZE & WEIGHT (m)Package 1/2 1.18m x 1.00m x 1.20m =1.42CBM (in)Package 1/2 0.46in x 0.39in x 0.47in =50.10ft<sup>3</sup>