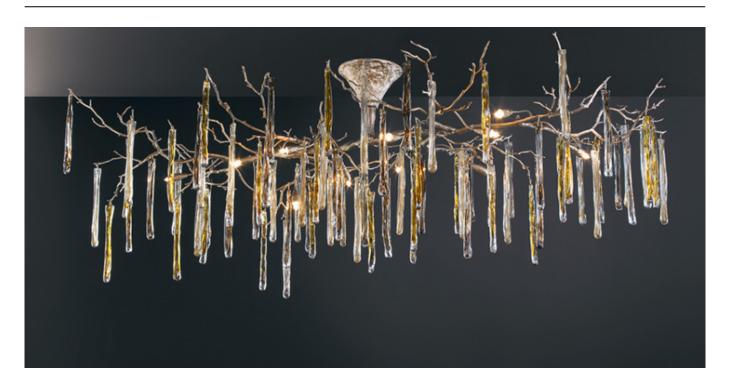

## **Glamour Dripstone** Medium

REFERENCE PL329/12

**DESCRIPTION** 

**TECHNICAL DRAWING** 

Inspired by Winter nature, where trees become sculptures of icy drops. Following a vertical and horizontal visual guide, the Glamour Collection represents winter's nature where trees turn into ice sculptures. These lighting installations with inherent organic presence spread downwards and along with ceilings and walls, being able to be an effectively adaptable piece in any interior. Regardless of the model design, the collection exposes an interesting dualism of weights and materials, in a varied range of chromatic and finishing options to be chosen for each project. The possibility to create any kind of colour combination opens the way to a versatile outcome, establishing a limitless key-piece. Ideal for areas where vertical and horizontal majestic extensions are possible.

Finish shown here Metal FP | Glass 04 + 20 + 23