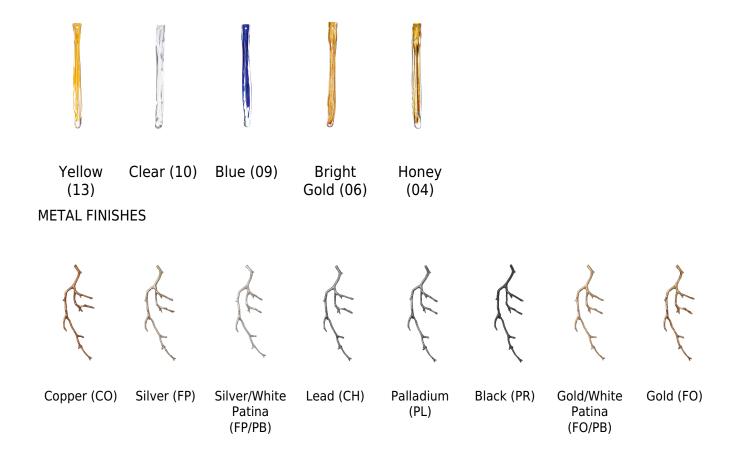

### **OPTIONAL FINISHES**

### **GLASS FINISHES**

The state of the s

Talha (TA)