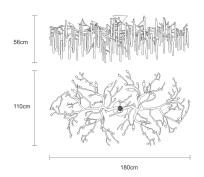

### **MEASUREMENTS**

FIXTURE SIZE & WEIGHT Width 110.00cm / 43.00in Height 56.00cm / 22.00in **Lenght** 180.00cm / 71.00in Weight 39.00kg / 86.00lb

PACKAGE SIZE & WEIGHT (m)Package 1/2 1.25m x 0.66m x 2.05m =1.69CBM (in)Package 1/2 0.49in x 0.26in x 0.81in =59.70ft<sup>3</sup>