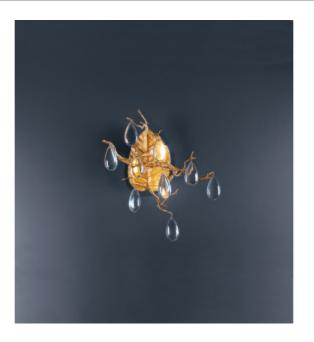

## **DESCRIPTION**

Inspired by a touch of nature. As part of the most traditional designs of Serip, the Fascinium Collection sets the tone in elegance as a classic and graceful focal point. Presenting delicate glass pieces entangled between a slim bronze structure, the crafted finishing and ravishing details stand as a noble key-piece in the more classic interior design concepts. Ideal for refined spaces and classic areas that need subtle light sources like bedrooms and living rooms.

Finish shown here Metal FP | Glass 10