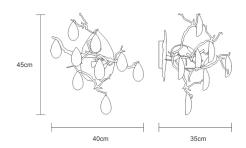

## **TECHNICAL DRAWING**

#### **MEASUREMENTS**

FIXTURE SIZE & WEIGHT Width 40.00cm / 16.00in Height 45.00cm / 18.00in Depth 35.00cm / 14.00in Weight 4.00kg / 9.00lb

PACKAGE SIZE & WEIGHT
(m)Package 1/2 0.64m x 0.46m x 0.64m = 0.19CBM