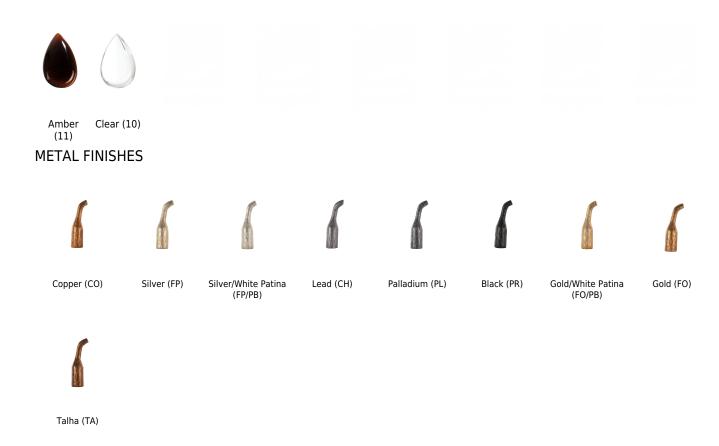

40W

### **CERTIFICATIONS**









### CARE INSTRUCTIONS

Due to the nature of our exquisite hand applied finishes, wipe clean with a soft, dry cloth or static duster must be used to clean the fixture.

Always avoid the use of harsh chemicals or abrasive cleaners as they may cause damage to the fixture's finish.

Cleaning is limited to the outer surfaces, shades or glass. It is important to ensure that no moisture enters the terminal compartment or reaches any live parts.

As our products are subject to technical modifications, we cannot guarantee, that all information is always up to date. Please contact our technical department with any queries.

### **ENERGY RATING**

This luminaire allows lights sources with energy efficiency class



## **OPTIONAL FINISHES**

## **GLASS FINISHES**



## SHADE FINISHES