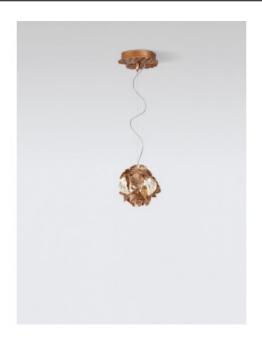

# Calathea Orbifolia Extra Small

REFERENCE CT3427/4

### **DESCRIPTION**

Born out of the dense and untamable tropical forests, the Calathea plant serves as the inspiration for Serip's new collection, to which it also lends its name, its elegance, and its graciousness. Calathea represents the gentil and delicate movement but imbued with the vital energy that runs through every element of Nature, making them unique. Serip's Calathea pieces are symbols of connection to Earth, to the origin of all Life touches, and, at the same time, embody the luminosity that we need so we can discover the trail that will lead us to the equilibrium, to harmony, to what is beyond ourselves, to a new beginning.

Finish shown here Metal RO | Glass 10