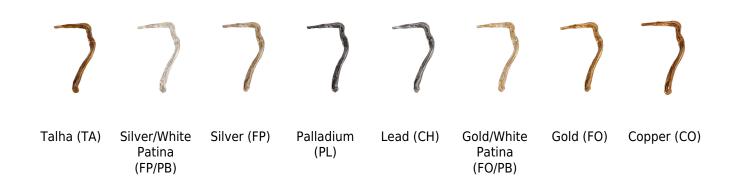

### **OPTIONAL FINISHES**

## **GLASS FINISHES**

Clear (10)
METAL FINISHES

7

Black (PR)