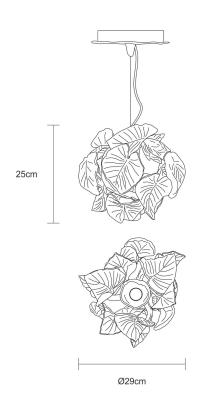

### **TECHNICAL DRAWING**

SERIP

### **TECHNICAL SPECIFICATIONS**

**MEASUREMENTS** 

FIXTURE SIZE & WEIGHT **Diameter** 29.00cm / 11.30in Height 25.00cm / 9.80in

OAH Overall Heigth Min 40.00cm / 15.60in OAH Overall Heigth Max 330.00cm / 128.70in