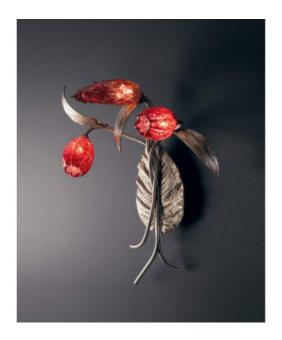

## **Bouquet Posy** Left

REFERENCE AP1381/3

### **DESCRIPTION**

Inspired by floral motifs and colorful natural patterns. Exciting and alive, the colorful Bouquet Collection delivers a mix of leaves, flowers and branches. The spiral motion of the chandeliers transports us to an idea of a living garden. The clear glass options delivers a completely modern look to the collection. Ideal for classic decorations in spite of easily adapt to modern ambiences.

## Hand-finished, some variations may occur.

All the glass models are designed by Serip and exclusively handmade produced, establishing a unique and prestigious feature of the glass handwork art. For this reason, there is the possibility of variation in measures, weight, colour and shape represented.