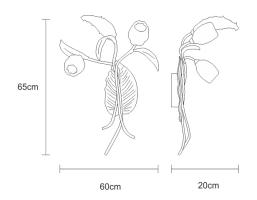

#### **TECHNICAL DRAWING**

#### **MEASUREMENTS**

=6.70ft<sup>3</sup>

FIXTURE SIZE & WEIGHT Width 60.00cm / 24.00in Height 65.00cm / 26.00in Depth 20.00cm / 8.00in Weight 4.00kg / 9.00lb

PACKAGE SIZE & WEIGHT

(m)Package 1/2 0.64m x 0.46m x 0.64m
=0.19CBM