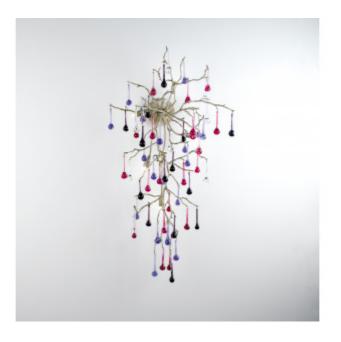

### **DESCRIPTION**

As delicate as nature itself, the Bijout Collection is divided between romance and extravagance. The soft glass pieces are designed to contrast directly with the complex and detailed bronze structure, creating a perfect balance between light and movement, a dualism that presents endless possibilities of colours and sizes, guaranteeing refinement to any interior design concept. The extreme subtlety of the Bijout collection is ideal to make any dining table stand out, adapting to classic and modern interiors.

Finish shown here Metal FP | Glass 10+15+26+28