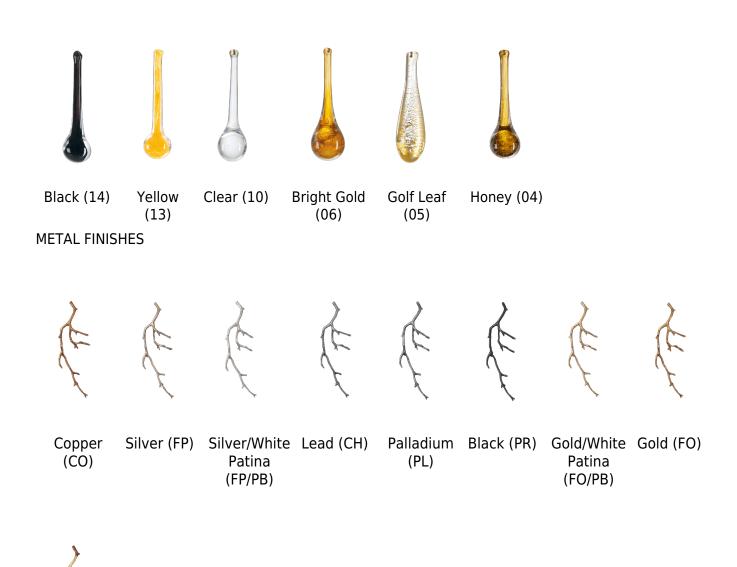

fficiency class

This luminaire allows lights sources with energy

**ENERGY RATING** 



**CERTIFICATIONS** 





 $\epsilon$ 

#### CARE INSTRUCTIONS

Due to the nature of our exquisite hand applied finishes, wipe clean with a soft, dry cloth or static duster must be used to clean the fixture.

Always avoid the use of harsh chemicals or abrasive cleaners as they may cause damage to the fixture's finish.

Cleaning is limited to the outer surfaces, shades or glass. It is important to ensure that no moisture enters the terminal compartment or reaches any live parts.

As our products are subject to technical modifications, we cannot guarantee, that all information is always up to date. Please contact our technical department with any queries.

# **OPTIONAL FINISHES**

# **GLASS FINISHES**





, \$

Talha (TA)