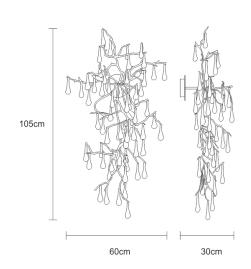

#### **TECHNICAL DRAWING**

#### **MEASUREMENTS**

FIXTURE SIZE & WEIGHT
Height 105.00cm / 41.00in
Depth 30.00cm / 12.00in
Lenght 60.00cm / 24.00in
Weight 5.00kg / 11.00lb

PACKAGE SIZE & WEIGHT
(m)Package 1/2 0.95m x 0.60m x 0.95m = 0.54CBM
(in)Package 1/2 0.37in x 0.24in x 0.37in = 19.10ft<sup>3</sup>