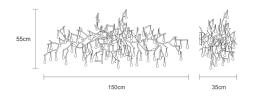

#### **TECHNICAL DRAWING**

SERIP

#### **MEASUREMENTS**

FIXTURE SIZE & WEIGHT
Height 55.00cm / 22.00in
Depth 35.00cm / 14.00in
Lenght 165.00cm / 65.00in
Weight 7.00kg / 15.00lb

PACKAGE SIZE & WEIGHT
(m)Package 1/2 0.70m x 0.80m x 1.60m = 0.90CBM
(in)Package 1/2 0.28in x 0.31in x 0.63in = 31.80ft<sup>3</sup>