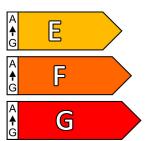

Optional Sources Light Sources 6 x G9 LED 3W Lumens 1800lm Kelvin 3000 CRI 80

110-120V 50Hz-60hZ Max Power Consuption 240W Light Sources 6 x G9 Max 40W

This luminaire allows lights sources with energy

**ENERGY RATING** 

efficiency class

**CERTIFICATIONS** 

 $\epsilon$ 