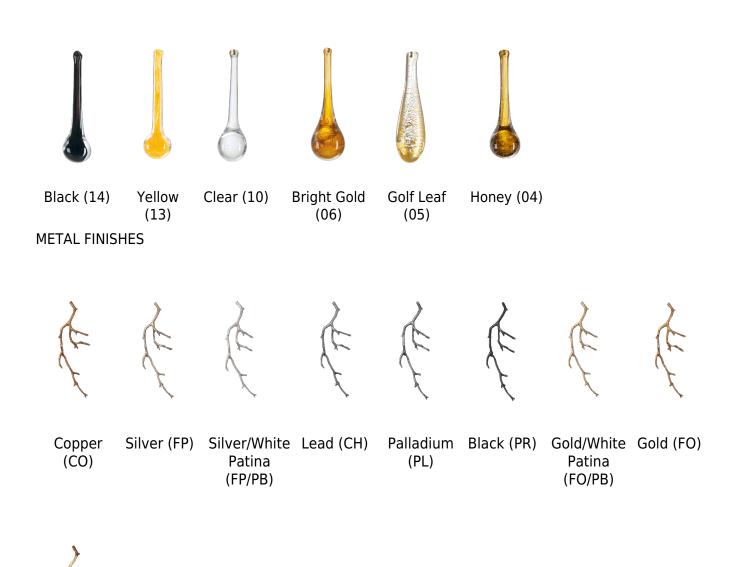

his luminaire allows lights sources with energy

**ENERGY RATING** 

efficiency class

**CERTIFICATIONS** 





 $\epsilon$ 

#### CARE INSTRUCTIONS

Due to the nature of our exquisite hand applied finishes, wipe clean with a soft, dry cloth or static duster must be used to clean the fixture.

Always avoid the use of harsh chemicals or abrasive cleaners as they may cause damage to the fixture's finish.

Cleaning is limited to the outer surfaces, shades or glass. It is important to ensure that no moisture enters the terminal compartment or reaches any live parts.

As our products are subject to technical modifications, we cannot guarantee, that all information is always up to date. Please contact our technical department with any queries.

## **OPTIONAL FINISHES**

## **GLASS FINISHES**





, \$

Talha (TA)