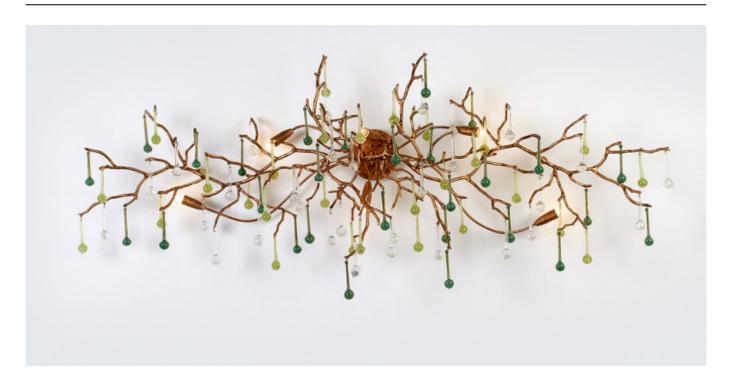

#### **DESCRIPTION**

As delicate as nature itself, the Bijout Collection is divided between romance and extravagance. The soft glass pieces are designed to contrast directly with the complex and detailed bronze structure, creating a perfect balance between light and movement, a dualism that presents endless possibilities of colours and sizes, guaranteeing refinement to any interior design concept. The extreme subtlety of the Bijout collection is ideal to make any dining table stand out, adapting to classic and modern interiors.

Finish shown here Metal CO | Glass 18-24+44

# Hand-finished, some variations may occur.

All the glass models are designed by Serip and exclusively handmade produced, establishing a unique and prestigious feature of the glass handwork art. For this reason, there is the possibility of variation in measures, weight, colour and shape represented.