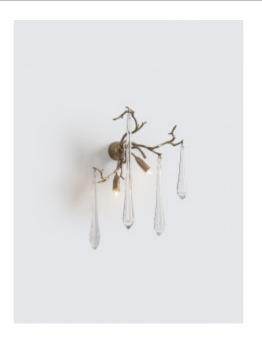

## **DESCRIPTION**

Inspired by Winter water drops. The Aqua Collection is an iconic set of the Serip family, both by its element of inspiration and by its inherent association with our identity, expressing a strong connection to our main inspiration source, nature. The bronze structure expands in entangled branches that lead to floating glass pieces, a characteristic that concedes an airy touch together with its delicate and elegant look, concepts visible in the smallest detail of the glass drops. Through several chromatic choices and design options, the Aqua Collection presents itself as an exquisite nature-inspired piece, perfect for any concept.

Finish shown here Metal FP | Glass 10