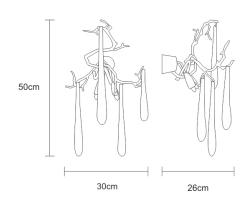

### **TECHNICAL DRAWING**

#### **MEASUREMENTS**

FIXTURE SIZE & WEIGHT Width 35.00cm / 14.00in Height 50.00cm / 20.00in Depth 26.00cm / 10.00in Weight 2.00kg / 4.00lb

(in)Package 1/2 0.25in x 0.18in x 0.25in = 6.70ft<sup>3</sup>

**ELECTRIC FEATURE** 