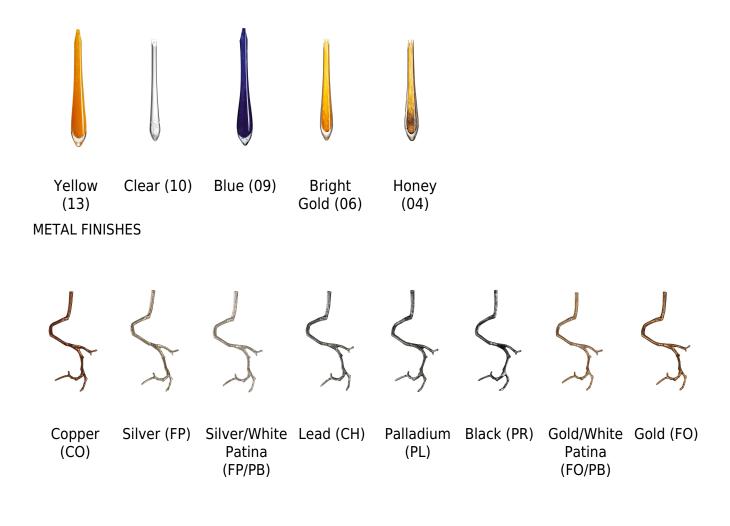

## **OPTIONAL FINISHES**

Finish shown here Metal FP | Glass 10

## **GLASS FINISHES**

Talha (TA)