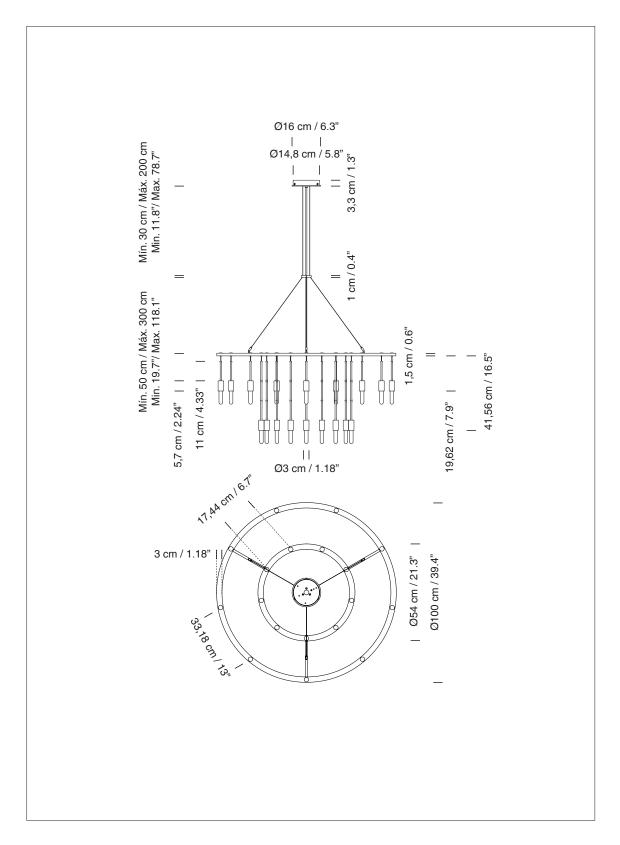

#### **GENERAL DESCRIPTION**

Structure, socket, central ring and circular ceiling plate made of polished varnished brass. Pyrex tubes. Transparent electrical cable. Adapted for outlet box (UL market). Electrical cable length: 5 m / 196.8"