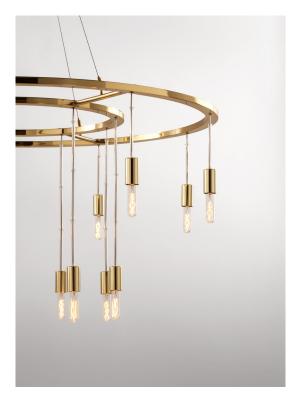

### Vaghe Stelle Antoni de Moragas i Spà, 1983 Hanging lamps

The stars are distant, undefined, vague. Twinkles overhead at night - those are the lights of Vaghe Stelle.

However beautiful an object, place or space is, if it stirs no memories there is no poetry in looking at it. The poetic, in one way or another, is always found in the distant, the undefined, the vague.

This same concept that inspired Giacomo Leopardi's Le Ricordanze, in which the poet refers to the Vaghe stelle dell'Orsa (the vague stars of the Big Dipper), gave rise to Vaghe Stelle, a hanging lamp originally designed for an old textiles warehouse converted into a restaurant: the Brasserie FLO (Barcelona, 1982).

#### **GENERAL DESCRIPTION**

Structure, socket, central ring and circular ceiling plate made of polished varnished brass. Pyrex tubes. Transparent electrical cable. Adapted for outlet box (UL market). Electrical cable length: 5 m / 196.8"

#### LIGHT SOURCE

Recommended light sources: 18 x LED bulb filament: 2 W 18 x Filament tubular incandescent bulbs: Max. 25 W E14 – E12 (Max. hgt. 75 mm / 2.95") Light source included. Compatible with bulbs of the energy efficiency class (E.E.C): A<sup>++</sup>... E Lamp suitable only for indoor use. Always use the light source recommended or equivalent. Input voltage: 100, 120, 230 Vac. (50 Hz / 60 Hz) According to destination.