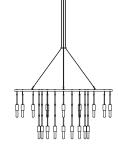

### Vaghe Stelle Antoni de Moragas i Spà, 1983 Hanging lamps

The stars are distant, undefined, vague. Twinkles overhead at night - those are the lights of Vaghe Stelle.

However beautiful an object, place or space is, if it stirs no memories there is no poetry in looking at it. The poetic, in one way or another, is always found in the distant, the undefined, the vague.

This same concept that inspired Giacomo Leopardi's Le Ricordanze, in which the poet refers to the Vaghe stelle dell'Orsa (the vague stars of the Big Dipper), gave rise to Vaghe Stelle, a hanging lamp originally designed for an old textiles warehouse converted into a restaurant: the Brasserie FLO (Barcelona, 1982).

#### **GENERAL DESCRIPTION**

Structure, socket, central ring and circular ceiling plate made of polished varnished brass. Pyrex tubes. Transparent electrical cable. Adapted for outlet box (UL market). Electrical cable length: 5 m / 196.8"

#### LIGHT SOURCE

Recommended light sources: 18 x LED bulb filament: 2 W 18 x Filament tubular incandescent bulbs: Max. 25 W E14 – E12 (Max. hgt. 75 mm / 2.95") Light source included. Compatible with bulbs of the energy efficiency class (E.E.C): A<sup>++</sup>... E Lamp suitable only for indoor use. Always use the light source recommended or equivalent. Input voltage: 100, 120, 230 Vac. (50 Hz / 60 Hz) According to destination.