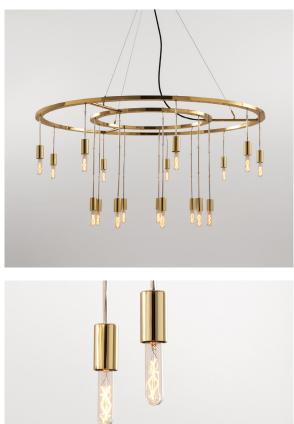

### Vaghe Stelle Antoni de Moragas i Spà, 1983 Hanging lamps

The stars are distant, undefined, vague. Twinkles overhead at night - those are the lights of Vaghe Stelle.

However beautiful an object, place or space is, if it stirs no memories there is no poetry in looking at it. The poetic, in one way or another, is always found in the distant, the undefined, the vague.

This same concept that inspired Giacomo Leopardi's Le Ricordanze, in which the poet refers to the Vaghe stelle dell'Orsa (the vague stars of the Big Dipper), gave rise to Vaghe Stelle, a hanging lamp originally designed for an old textiles warehouse converted into a restaurant: the Brasserie FLO (Barcelona, 1982).

#### **GENERAL DESCRIPTION**

Structure, socket, central ring and circular ceiling plate made of polished varnished brass. Pyrex tubes. Transparent electrical cable. Adapted for outlet box (UL market). Electrical cable length: 5 m / 196.8"

#### LIGHT SOURCE

Recommended light sources: 18 x LED bulb filament: 2 W 18 x Filament tubular incandescent bulbs: Max. 25 W E14 – E12 (Max. hgt. 75 mm / 2.95") Light source included. Compatible with bulbs of the energy efficiency class (E.E.C): A<sup>++</sup>... E Lamp suitable only for indoor use. Always use the light source recommended or equivalent. Input voltage: 100, 120, 230 Vac. (50 Hz / 60 Hz) According to destination.