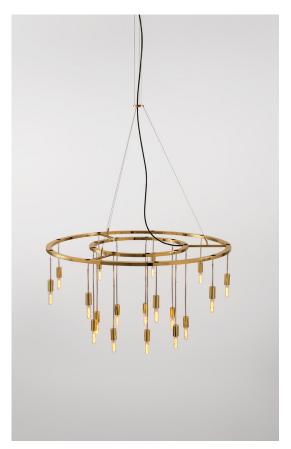

### Vaghe Stelle Antoni de Moragas i Spà, 1983 Hanging lamps

The stars are distant, undefined, vague. Twinkles overhead at night - those are the lights of Vaghe Stelle.

However beautiful an object, place or space is, if it stirs no memories there is no poetry in looking at it. The poetic, in one way or another, is always found in the distant, the undefined, the vague.

This same concept that inspired Giacomo Leopardi's Le Ricordanze, in which the poet refers to the Vaghe stelle dell'Orsa (the vague stars of the Big Dipper), gave rise to Vaghe Stelle, a hanging lamp originally designed for an old textiles warehouse converted into a restaurant: the Brasserie FLO (Barcelona, 1982).

#### **GENERAL DESCRIPTION**

Structure, socket, central ring and circular ceiling plate made of polished varnished brass. Pyrex tubes. Transparent electrical cable. Adapted for outlet box (UL market). Electrical cable length: 5 m / 196.8"

#### LIGHT SOURCE

Recommended light sources: 18 x LED bulb filament: 2 W 18 x Filament tubular incandescent bulbs: Max. 25 W E14 – E12 (Max. hgt. 75 mm / 2.95") Light source included. Compatible with bulbs of the energy efficiency class (E.E.C): A<sup>++</sup>... E Lamp suitable only for indoor use. Always use the light source recommended or equivalent. Input voltage: 100, 120, 230 Vac. (50 Hz / 60 Hz) According to destination.