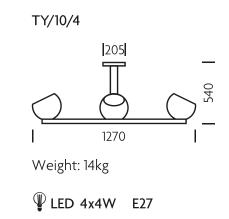

## CUSTOM TOKYO

MATERIAL STEEL AND GLASS

#### FINISH

SATIN BLACK AND BRUSHED BRASS WITH SMOKED SEED GLASS

#### FEATURES

THE TOKYO WALL COMPONENT IS FIXED TO THE END OF RECTANGULAR SECTION DOUBLE ARMS COMBINED WITH STEPPED SQUARE BOTTOM SECTIONS FOR AN ART DECO FEEL. VIRTUALLY ANY FINISH, LINEAR SHAPE OR DIMENSION IS POSSIBLE. PLEASE CONTACT CHELSOM WITH YOUR IDEAS AND CONCEPTS