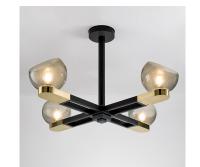

## CUSTOM TOKYO

MATERIAL STEEL AND GLASS

#### FINISH

SATIN BLACK AND BRUSHED BRASS WITH SMOKED SEED GLASS

#### FEATURES

THE TOKYO WALL COMPONENT IS FIXED TO THE END OF RECTANGULAR SECTION DOUBLE ARMS COMBINED WITH STEPPED SQUARE BOTTOM SECTIONS FOR AN ART DECO FEEL. VIRTUALLY ANY FINISH, LINEAR SHAPE OR DIMENSION IS POSSIBLE. PLEASE CONTACT CHELSOM WITH YOUR IDEAS AND CONCEPTS