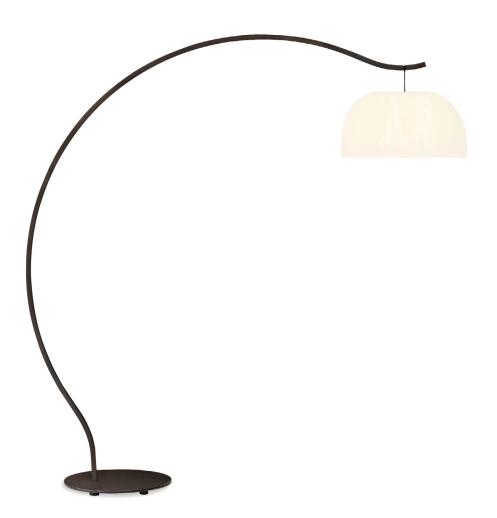

### TERSILLA

### DESCRIPTION

Arched floor lamp with metal base and stem. Available with white or grey pagoda lampshade in fabric. Like all Armani/Casa lamps, Tersilla requires a power supply box (to be bought separately) to work.

MADE IN ITALY

DIMENSIONS

189 x 40 x 209 h cm - Inch 74.4 x 15.7 x 82.3 h

FINISHES

Satin Black Nickel