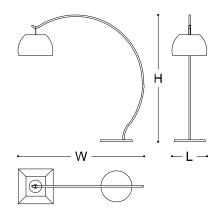

MADE IN ITALY

DIMENSIONS

189 x 40 x 209 h cm - Inch 74.4 x 15.7 x 82.3 h

FINISHES

Satin Black Nickel