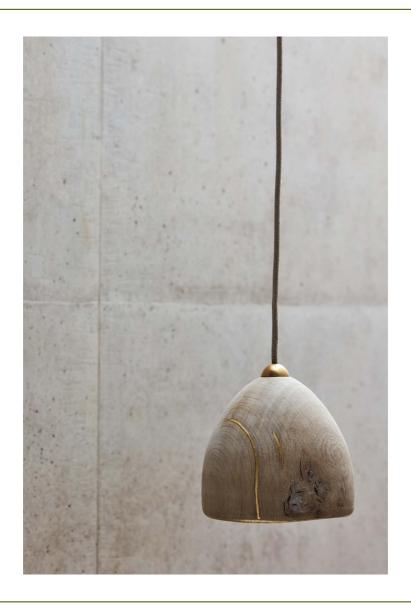

SURYA PENDANT

## OCHRE

## with pulley suspension

dimensions: canopy size - 13.5cm diam  $\times$  4cm h ( $5\frac{1}{2}$ " diam  $\times$   $1\frac{1}{2}$ " h)

shade - approx 17cm diam x 17cm h (7" diam x 7" h)

overall height adjustable on site

description: turned green oak shade with 22ct gold leaf detail, oak ceiling

canopy and brass pulley suspension system

bulb holders: 1x E14 (EU/UK), E12 (USA), screw fitting bulb not supplied wattage: up to 8.5W LED golf ball (hotter bulbs not recommended)

lead time: 10 - 12 weeks if not in stock

without pulley

dimensions: shade - approx 17cm diam x 17cm h (7" diam x 7" h)

overall height - up to 200cm h (80"h)

description: turned green oak shade with 22ct gold leaf detail, oak ceiling

canopy and brass cap

weight: approx 2kg (4½lbs)

as the green oak shade gradually air dries and adjusts to its new environment, some splits may appear in the wood • an organic material was selected intentionally and any fissures are not deemed detrimental to the look of the product but part of its nature and charm