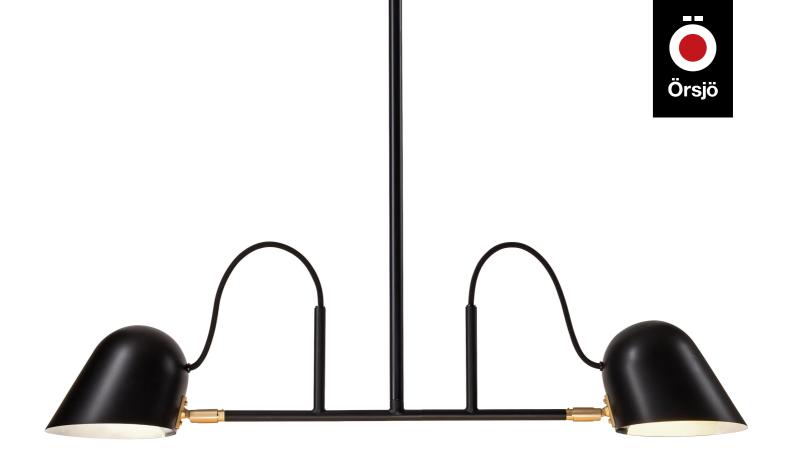

## Streck

"Part of the way I work is very involved in how we look at things – as if we are always on a visit to a museum. Streck is the result of this – the essence of a particular type of fitting I have always loved. With just a few, very carefully selected lines, the Streck family has been given a long life," says Joel. As always, a lot of thought has gone into the details. This includes considering how the electric cable will hang, as this is strongly connected to the longevity and appeal of the product.

## TECHNICAL SPECIFICATION

Design Joel Karlsson

Electrical data Class I IP20 230V

Description Powdercoated steel, powdercoated ceiling cup, suspended with

powdercoated steel pipes

Connection 2,5 m cable cord, ceiling socket

Light source Fixed 2x 6W LED-module included, dimmable

ARTICLE NO. & MODEL

35922-15-000 Black RAL9005/ brass