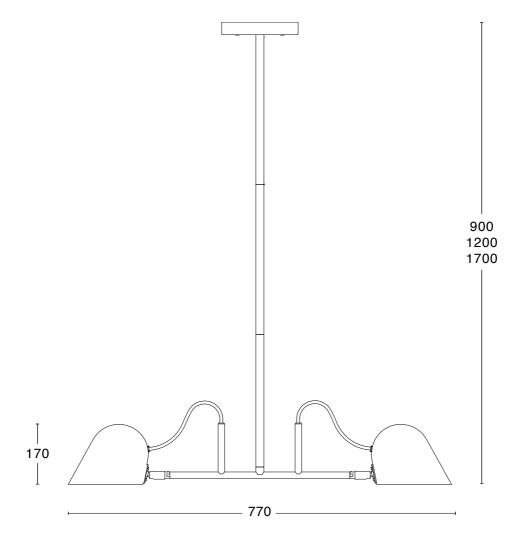

always on a visit to a museum. Streck is the result of this – the essence of a particular type of fitting I have always loved. With just a few, very carefully selected lines, the Streck family has been given a long life," says Joel. As always, a lot of thought has gone into the details. This includes considering how the electric cable will hang, as this is strongly connected to the longevity and appeal of the product.



## Specification

## TECHNICAL SPECIFICATION

Design Joel Karlsson

Electrical data Class I IP20 230V

Description Powdercoated steel, powdercoated ceiling cup, suspended with

powdercoated steel pipes

Connection 2,5 m cable cord, ceiling socket

Light source Fixed 2x 6W LED-module included, dimmable

ARTICLE NO. & MODEL

35922-15-000 Black RAL9005/ brass

## Dimensions



STRECK PENDANT 2