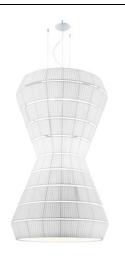

## SPIAYF Design by Vanessa Vivian

Collection consisting of suspended lamps with a metal frame covered with strips of extra smooth flame-retardant pongé fabric. Available in several colours and sizes. Screw fitting light source.

Typology: SUSPENSION LAMP

## Ratings

- •E27
- Diffused light
- •Surface installation over holes
- •Supply voltage ~220-240V
- Switch mode: on-off
- Steel frame

Extra smooth flame retardant pongé fabric Composition 100% polyester Weight 55 ±5% gr/m² Glow wire 960 °C