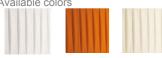

Ø 82 cm

Available colors

Ø 47 cm

Ø 93 cm

AR White

GI Gold

GR Light

MT

ВС

Orange

BW Warm white

vellow

**CUSTOMER** 

grey

GS Dark arev

Brick red

RB Burgundy

RS Red

VΕ Light green

M1 Multicolor M1

M1 Multicolor M2

EELc (Energy Efficiency Label compatibility): E, D, C, B, A, A+, A++

SPLAYFXXE27\_\_XX

**NOTES** 