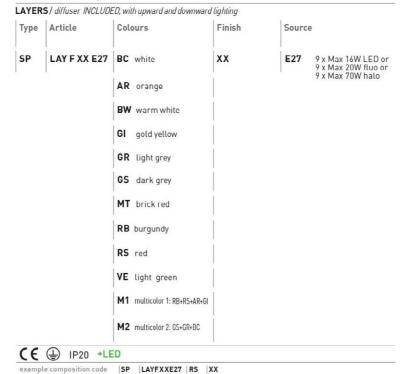

Ø 82 cm

Available colors

Ø 47 cm

Ø 93 cm

AR White

GI Gold

GR Light

MT

ВС

Orange

BW Warm white

vellow

**CUSTOMER** 

grey

GS Dark arev

Brick red

RB Burgundy

RS Red

VΕ Light green

M1 Multicolor M1

M1 Multicolor M2

EELc (Energy Efficiency Label compatibility): E, D, C, B, A, A+, A++

SPLAYFXXE27\_\_XX

**NOTES** 