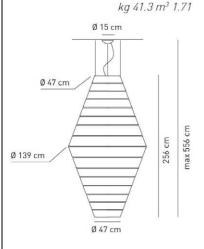

Typology: SUSPENSION LAMP

Ratings

- •E27
- Diffused light
- Surface installation over holes
- •Supply voltage ~220-240V
- ·Switch mode: on-off
- Steel frame

## Product code composition

LAYERS / diffuser INCLUDED, with upward and downward lighting Article Colours Source LAY CXX E27 15 x Max 16W LED or SP BC white XX E27 15 x Max 20W fluo or 15 x Max 70W halo AR orange BW warm white GI gold yellow GR light grey GS dark grey MT brick red **RB** burgundy RS red VE light green M1 multicolor 1: RB+RS+AR+GI M2 multicolor 2: GS+GR+BC