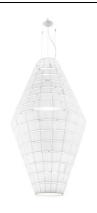

## SP LAY C Design by Vanessa Vivian

Collection consisting of suspended lamps with a metal frame covered with strips of extra smooth flame-retardant pongé fabric. Available in several colours and sizes. Screw fitting light source.

Typology: SUSPENSION LAMP

Ratings

- •E27
- Diffused light
- Surface installation over holes
- •Supply voltage ~220-240V
- ·Switch mode: on-off
- Steel frame