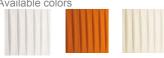

Extra smooth flame retardant pongé fabric Composition 100% polyester Weight 55 ±5% gr/m<sup>2</sup> Glow wire 960 °C

Available colors

BC AR Orange

BW Warm white

GI Gold

**CUSTOMER** 

GR Light

(€ ( IP20 +LED example composition code

> GS Dark

SP | LAYCXXE27 | RS | XX

White

yellow

grey

arev

MT Brick red

RB Burgundy

RS Red

VΕ Light green

M1 Multicolor M1

M1 Multicolor M2

EELc (Energy Efficiency Label compatibility): E, D, C, B, A, A+, A++

SPLAYCXXE27\_\_XX

**NOTES** 

Luminous flux (Im) and efficacy (Im/W) for all built-in LED luminaires is estimated based on nominal ratings of the LED sources. Technical data could be subject to alteration without notice. Axo Light does not provide legal guarantee for the accuracy of this data sheet.