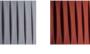

RS

Red

BC White

AR Orange

BW Warm white

GI Gold yellow

709 304 max

> GR Light grey

GS Dark grey

MT Brick red

RB Burgundy

VF Light green

M1 Multicolor

M1 Multicolor M2

EELc (Energy Efficiency Label compatibility): E, D, C, B, A, A+, A++

**CUSTOMER** SPLAYBXXE27\_\_XX