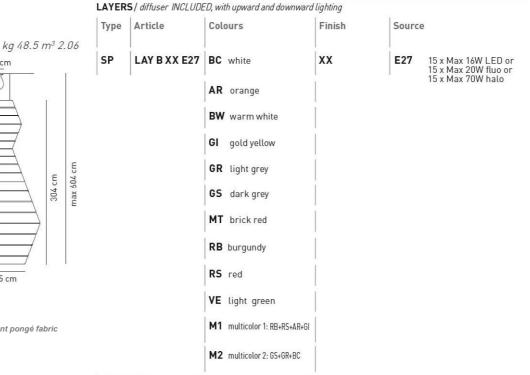

## Product code composition

Extra smooth flame retardant pongé fabric Composition 100% polyester Weight 55 ±5% gr/m² Glow wire 960 °C

Ø 105.5 cm

(€ ( IP20 +LED

example composition code SP LAYBXXE27 RS XX

Available colors

RS

Red

BC White

AR Orange

BW Warm white

GI Gold yellow

709 304 max

> GR Light grey

GS Dark grey

MT Brick red

RB Burgundy

VF Light green

M1 Multicolor

M1 Multicolor M2

EELc (Energy Efficiency Label compatibility): E, D, C, B, A, A+, A++

**CUSTOMER** SPLAYBXXE27\_\_XX