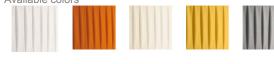

RS

Red

BC White

AR Orange

BW Warm white

GI Gold yellow

709 304 max

> GR Light grey

GS Dark grey

MT Brick red

RB Burgundy

VF Light green

M1 Multicolor

M1 Multicolor M2

EELc (Energy Efficiency Label compatibility): E, D, C, B, A, A+, A++

**CUSTOMER** SPLAYBXXE27\_\_XX