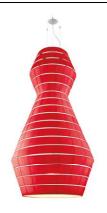

## **SP LAY B** Design by Vanessa Vivian

Collection consisting of suspended lamps with a metal frame covered with strips of extra smooth flame-retardant pongé fabric. Available in several colours and sizes. Screw fitting light source.

Typology: SUSPENSION LAMP