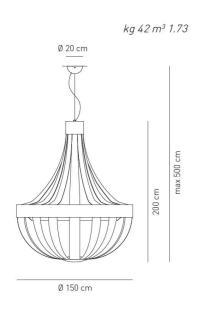

## SPANA150

Design by Vanessa Vivian

Collection consisting of suspended lamps in flame-retardant eco-leather finish. Available in several colours and sizes. Screw fitting light source.

Typology: SUSPENDED

Ratings

- •GX24q-4
- Diffused
- Surface installation over holes
- •Supply voltage ~220-240V
- •Switch mode: on-off
- Dimmable DALI ballast
- Steel frame
- ·Light covering in jersey

Product code composition