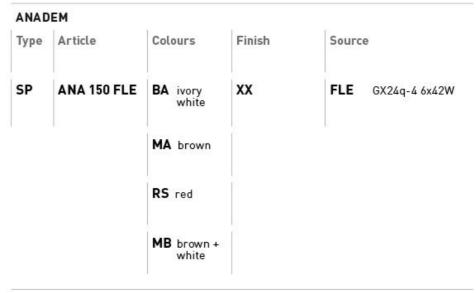

Ratings

- •GX24q-4
- Diffused
- Surface installation over holes
- •Supply voltage ~220-240V
- •Switch mode: on-off
- Dimmable DALI ballast
- Steel frame
- ·Light covering in jersey

Product code composition

**(€** ⊕ IP20 → example composition code

SP ANA150E27 BA XX

Brown

Red

Brown +

EELc (Energy Efficiency Label compatibility): E, D, C, B, A, A+

SPANA150FLE \_ \_ XX

CUSTOMER