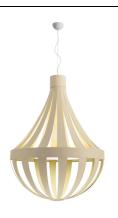

## SPANA150

Design by Vanessa Vivian

Collection consisting of suspended lamps in flame-retardant eco-leather finish. Available in several colours and sizes. Screw fitting light source.

Typology: SUSPENDED