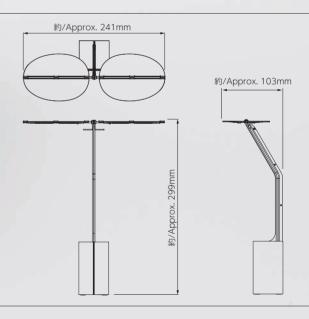

| Product name             | Sage                                           |      |      |         |  |
|--------------------------|------------------------------------------------|------|------|---------|--|
| Product code             | SGE001                                         |      |      |         |  |
| Main materials           | Aluminum, Zinc alloy                           |      |      |         |  |
| Coating                  | Anodized aluminum, Coating                     |      |      |         |  |
| Dimensions               | W241mm × H299mm × D103mm (約/Approx.)           |      |      |         |  |
| Weight                   | Approx. 800g                                   |      |      |         |  |
| Light source             | LED                                            |      |      |         |  |
| Color rendering index    | Ra80                                           |      |      |         |  |
| Dimmer level (4 steps)   | LOW                                            | MID  | HIGH | EX-HIGH |  |
| Power consumption        | 0.1                                            | 0.5  | 0.9  | 1.8     |  |
| Illuminance              | 20                                             | 150  | 400  | 1000    |  |
| Color temperature        | 2000                                           | 2200 | 2300 | 2400    |  |
| Battery run time (hours) | 150                                            | 38   | 14   | 7       |  |
| Charge method · Period   | USB charging/approx.7 hours.                   |      |      |         |  |
| Power supply             | Rechargeable lithium-ion battery, 3.7V/5200mAh |      |      |         |  |
| Accessories              | USB Cable:Type-C, USB AC adapter(AMB-AC02)     |      |      |         |  |
|                          |                                                |      |      |         |  |

Dimensions

Photographer: [Product] Hiroshi Iwasaki / [Space] Giuseppe De Francesco

Spazio Rossana Orlandi, Milan April / 2019