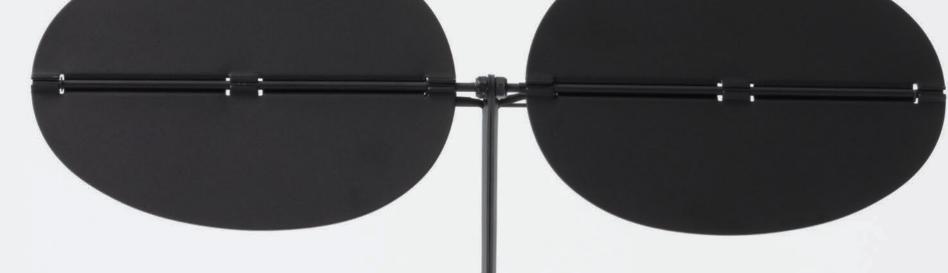

Sage

Progressive collection Designed by Nao Tamura

Ambientec 株式会社アンビエンテック www.ambientec.co.jp

Sage has four-level dimmer function with 232 LED segments produces everything from a soft candle light, to a bright luminous light that can bring out the colors in a meal or a brightness befitting reading.