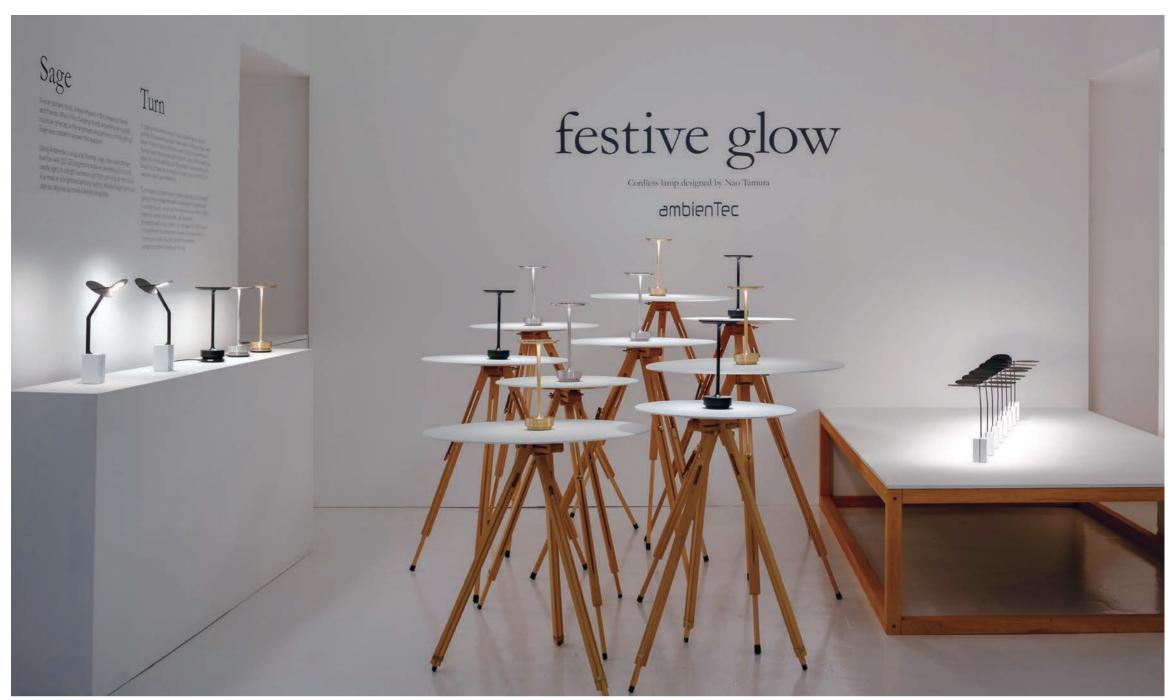

Sage

Progressive collection Designed by Nao Tamura

Ambientec 株式会社アンビエンテック www.ambientec.co.jp

Sage has four-level dimmer function with 232 LED segments produces everything from a soft candle light, to a bright luminous light that can bring out the colors in a meal or a brightness befitting reading.

Dimensions

Photographer: [Product] Hiroshi Iwasaki / [Space] Giuseppe De Francesco

Spazio Rossana Orlandi, Milan April / 2019