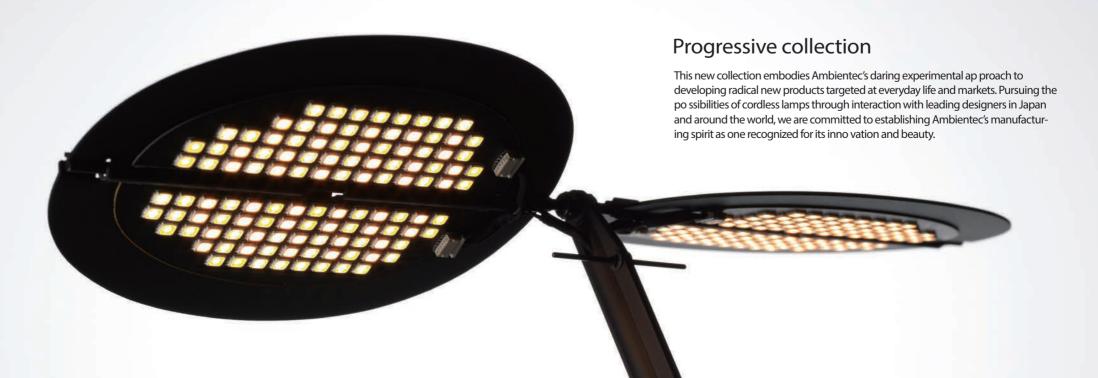

Sage

Progressive collection Designed by Nao Tamura

Ambientec 株式会社アンビエンテック www.ambientec.co.jp

Sage has four-level dimmer function with 232 LED segments produces everything from a soft candle light, to a bright luminous light that can bring out the colors in a meal or a brightness befitting reading.