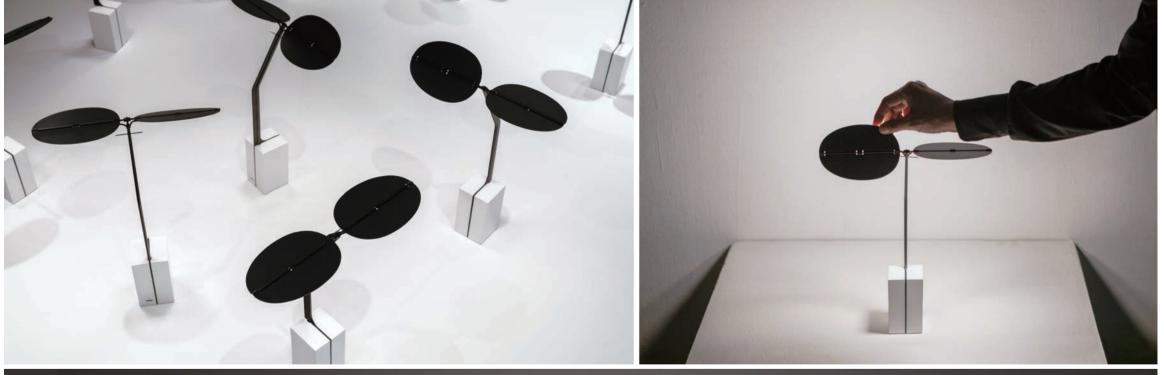

Sage

Progressive collection Designed by Nao Tamura

Ambientec 株式会社アンビエンテック www.ambientec.co.jp

Sage has four-level dimmer function with 232 LED segments produces everything from a soft candle light, to a bright luminous light that can bring out the colors in a meal or a brightness befitting reading.