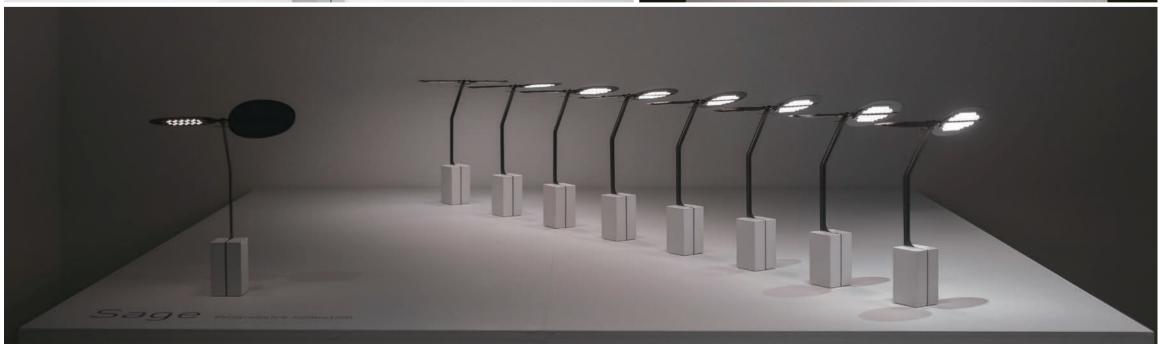

Sage

Progressive collection Designed by Nao Tamura

Ambientec 株式会社アンビエンテック www.ambientec.co.jp

Sage has four-level dimmer function with 232 LED segments produces everything from a soft candle light, to a bright luminous light that can bring out the colors in a meal or a brightness befitting reading.

| Product name             | Sage                                           |      |      |         |  |
|--------------------------|------------------------------------------------|------|------|---------|--|
| Product code             | SGE001                                         |      |      |         |  |
| Main materials           | Aluminum, Zinc alloy                           |      |      |         |  |
| Coating                  | Anodized aluminum, Coating                     |      |      |         |  |
| Dimensions               | W241mm × H299mm × D103mm (約/Approx.)           |      |      |         |  |
| Weight                   | Approx. 800g                                   |      |      |         |  |
| Light source             | LED                                            |      |      |         |  |
| Color rendering index    | Ra80                                           |      |      |         |  |
| Dimmer level (4 steps)   | LOW                                            | MID  | HIGH | EX-HIGH |  |
| Power consumption        | 0.1                                            | 0.5  | 0.9  | 1.8     |  |
| Illuminance              | 20                                             | 150  | 400  | 1000    |  |
| Color temperature        | 2000                                           | 2200 | 2300 | 2400    |  |
| Battery run time (hours) | 150                                            | 38   | 14   | 7       |  |
| Charge method · Period   | USB charging/approx.7 hours.                   |      |      |         |  |
| Power supply             | Rechargeable lithium-ion battery, 3.7V/5200mAh |      |      |         |  |
| Accessories              | USB Cable:Type-C, USB AC adapter(AMB-AC02)     |      |      |         |  |
|                          |                                                |      |      |         |  |