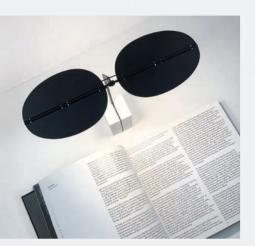

Sage

Progressive collection Designed by Nao Tamura

Ambientec 株式会社アンビエンテック www.ambientec.co.jp

Sage has four-level dimmer function with 232 LED segments produces everything from a soft candle light, to a bright luminous light that can bring out the colors in a meal or a brightness befitting reading.