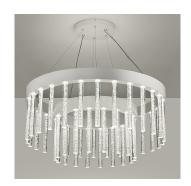

#### **MATERIAL**

STEEL AND ACRYLIC

#### **FINISH**

OFF WHITE METAL (OR TO CLIENTS' SPECIFICATION) WITH CLEAR ACRYLIC OR ACRYLIC WITH BUBBLES

#### **FEATURES**

A CONCEPT ALLOWING CLIENTS TO CREATE CUSTOM LIGHTING DESIGNS WITH VIRTUALLY ANY SHAPE, SIZE OR NUMBER OF TIERS, EACH ROD IS ILLUMINATED FROM ABOVE BY WARM WHITE LEDS WHICH SPARKLE AT THE BOTTOM OF THE ROD (THROUGH BUBBLES INSIDE WHERE APPLICABLE). INDIVIDUAL ROD PENDANTS AND FIXED SUSPENSIONS AVAILABLE AS ARE VARIOUS **ROD DIAMETERS AND** LENGTHS. FOR FURTHER INFORMATION PLEASE CONTACT THE CHELSOM TECHNICAL DEPT.

RO/42/28+18 (Clear rods with bubbles)

LED 46x3W