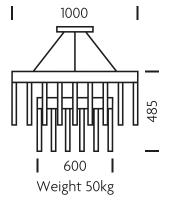

### PRINT SPEC SHEET

# -CHELSOM-

# CUSTOM RODS

#### **MATERIAL**

STEEL AND ACRYLIC

#### **FINISH**

OFF WHITE METAL (OR TO CLIENTS' SPECIFICATION) WITH CLEAR ACRYLIC OR ACRYLIC WITH BUBBLES

#### **FEATURES**

A CONCEPT ALLOWING CLIENTS TO CREATE CUSTOM LIGHTING DESIGNS WITH VIRTUALLY ANY SHAPE, SIZE OR NUMBER OF TIERS, EACH ROD IS ILLUMINATED FROM ABOVE BY WARM WHITE LEDS WHICH SPARKLE AT THE BOTTOM OF THE ROD (THROUGH BUBBLES INSIDE WHERE APPLICABLE). INDIVIDUAL ROD PENDANTS AND FIXED SUSPENSIONS AVAILABLE AS ARE VARIOUS **ROD DIAMETERS AND** LENGTHS. FOR FURTHER INFORMATION PLEASE CONTACT THE CHELSOM TECHNICAL DEPT.



RO/42/28+18 (Clear rods with bubbles)



LED 46x3W

## FOR MORE INFORMATION ABOUT THIS PRODUCT:

Email: sales@chelsom.co.uk Call: +44 (0)1253 831400

Chelsom Limited, Heritage House, Clifton Road, Blackpool, Lancashire FY4 4QA, United Kingdom

© 2014 Chelsom Lighting