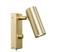

# Puck 30911

The Puck series achieves style through simplicity. A lamp that can easily become a firm favourite thanks to its light source, versatility and discreet design. A series that brings a sense of warmth to spaces despite the strict elegance of its form. A classic that is truly timeless.

### ARTICLE NO. & MODEL

| 30911-01-000-L  | Puck wall. Cord: White RAL9016. Dimmer. Built-in transformer            |
|-----------------|-------------------------------------------------------------------------|
| 30911-02-000-L  | Puck wall. Cord: Warm grey RAL7032. Dimmer. Built-in transformer        |
| 30911-10-000-L  | Puck wall. Cord: Misty blue NCS 5020-B10G. Dimmer. Built-in transformer |
| 30911-15S-000-L | Puck wall. Cord: Black structure RAL9005. Dimmer. Built-in transformer  |
| 30911-20-000-L  | Puck wall. Cord: Chrome. Dimmer. Built-in transformer                   |
| 30911-25-000-L  | Puck wall. Cord: Matt brass. Dimmer. Built-in transformer               |
| 30911FL01-000   | Puck wall. Hard-wired: White. Dimmer. Built-in transformer              |
| 30911FL02-000   | Puck wall. Hard-wired: Warm grey. Dimmer. Built-in transformer          |
| 30911FL10-000   | Puck wall. Hard-wired: Misty blue. Dimmer. Built-in transformer         |
| 30911FL15S-000  | Puck wall. Hard-wired: Black structure. Dimmer. Built-in transformer    |
| 30911FL20-000   | Puck wall. Hard-wired: Chrome. Dimmer. Built-in transformer             |
| 30911FL25-000   | Puck wall. Hard-wired: Matt brass. Dimmer. Built-in transformer         |