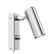

# Puck 30911

The Puck series achieves style through simplicity. A lamp that can easily become a firm favourite thanks to its light source, versatility and discreet design. A series that brings a sense of warmth to spaces despite the strict elegance of its form. A classic that is truly timeless.

### ARTICLE NO. & MODEL

| 30911-01-000-L  | Puck wall. Cord: White RAL9016. Dimmer. Built-in transformer            |
|-----------------|-------------------------------------------------------------------------|
| 30911-02-000-L  | Puck wall. Cord: Warm grey RAL7032. Dimmer. Built-in transformer        |
| 30911-10-000-L  | Puck wall. Cord: Misty blue NCS 5020-B10G. Dimmer. Built-in transformer |
| 30911-15S-000-L | Puck wall. Cord: Black structure RAL9005. Dimmer. Built-in transformer  |
| 30911-20-000-L  | Puck wall. Cord: Chrome. Dimmer. Built-in transformer                   |
| 30911-25-000-L  | Puck wall. Cord: Matt brass. Dimmer. Built-in transformer               |
| 30911FL01-000   | Puck wall. Hard-wired: White. Dimmer. Built-in transformer              |
| 30911FL02-000   | Puck wall. Hard-wired: Warm grey. Dimmer. Built-in transformer          |
| 30911FL10-000   | Puck wall. Hard-wired: Misty blue. Dimmer. Built-in transformer         |
| 30911FL15S-000  | Puck wall. Hard-wired: Black structure. Dimmer. Built-in transformer    |
| 30911FL20-000   | Puck wall. Hard-wired: Chrome. Dimmer. Built-in transformer             |
| 30911FL25-000   | Puck wall. Hard-wired: Matt brass. Dimmer. Built-in transformer         |