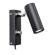

# Puck 30911

The Puck series achieves style through simplicity. A lamp that can easily become a firm favourite thanks to its light source, versatility and discreet design. A series that brings a sense of warmth to spaces despite the strict elegance of its form. A classic that is truly timeless.

### ARTICLE NO. & MODEL

| 30911-01-000-L  | Puck wall. Cord: White RAL9016. Dimmer. Built-in transformer            |
|-----------------|-------------------------------------------------------------------------|
| 30911-02-000-L  | Puck wall. Cord: Warm grey RAL7032. Dimmer. Built-in transformer        |
| 30911-10-000-L  | Puck wall. Cord: Misty blue NCS 5020-B10G. Dimmer. Built-in transformer |
| 30911-15S-000-L | Puck wall. Cord: Black structure RAL9005. Dimmer. Built-in transformer  |
| 30911-20-000-L  | Puck wall. Cord: Chrome. Dimmer. Built-in transformer                   |
| 30911-25-000-L  | Puck wall. Cord: Matt brass. Dimmer. Built-in transformer               |
| 30911FL01-000   | Puck wall. Hard-wired: White. Dimmer. Built-in transformer              |
| 30911FL02-000   | Puck wall. Hard-wired: Warm grey. Dimmer. Built-in transformer          |
| 30911FL10-000   | Puck wall. Hard-wired: Misty blue. Dimmer. Built-in transformer         |
| 30911FL15S-000  | Puck wall. Hard-wired: Black structure. Dimmer. Built-in transformer    |
| 30911FL20-000   | Puck wall. Hard-wired: Chrome. Dimmer. Built-in transformer             |
| 30911FL25-000   | Puck wall. Hard-wired: Matt brass. Dimmer. Built-in transformer         |