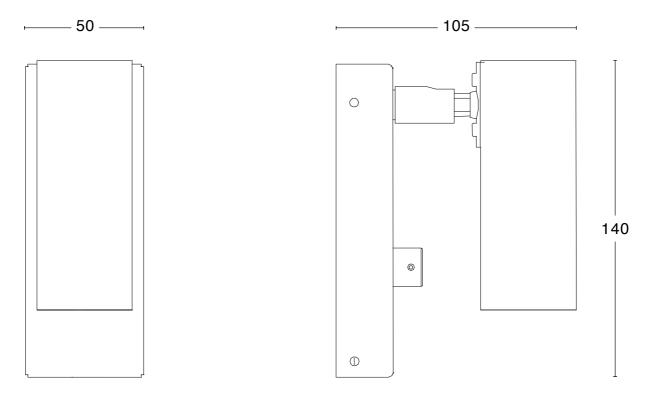

ansformer  |
| 30911-20-000-L  | Puck wall. Cord: Chrome. Dimmer. Built-in transformer                   |
| 30911-25-000-L  | Puck wall. Cord: Matt brass. Dimmer. Built-in transformer               |
| 30911FL01-000   | Puck wall. Hard-wired: White. Dimmer. Built-in transformer              |
| 30911FL02-000   | Puck wall. Hard-wired: Warm grey. Dimmer. Built-in transformer          |
| 30911FL10-000   | Puck wall. Hard-wired: Misty blue. Dimmer. Built-in transformer         |
| 30911FL15S-000  | Puck wall. Hard-wired: Black structure. Dimmer. Built-in transformer    |
| 30911FL20-000   | Puck wall. Hard-wired: Chrome. Dimmer. Built-in transformer             |
| 30911FL25-000   | Puck wall. Hard-wired: Matt brass. Dimmer. Built-in transformer         |

## Dimensions



PUCK WALL. CORD



PUCK WALL. HARD-WIRED