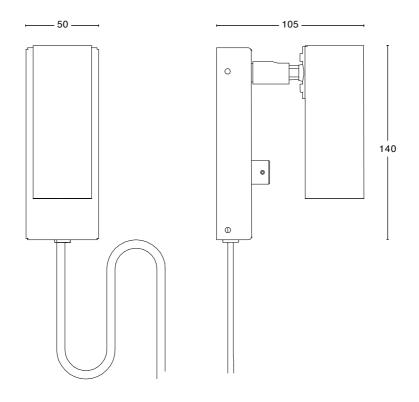

Dimmer. Built-in transformer  |
| 30911-20-000-L  | Puck wall. Cord: Chrome. Dimmer. Built-in transformer                   |
| 30911-25-000-L  | Puck wall. Cord: Matt brass. Dimmer. Built-in transformer               |
| 30911FL01-000   | Puck wall. Hard-wired: White. Dimmer. Built-in transformer              |
| 30911FL02-000   | Puck wall. Hard-wired: Warm grey. Dimmer. Built-in transformer          |
| 30911FL10-000   | Puck wall. Hard-wired: Misty blue. Dimmer. Built-in transformer         |
| 30911FL15S-000  | Puck wall. Hard-wired: Black structure. Dimmer. Built-in transformer    |
| 30911FL20-000   | Puck wall. Hard-wired: Chrome. Dimmer. Built-in transformer             |
| 30911FL25-000   | Puck wall. Hard-wired: Matt brass. Dimmer. Built-in transformer         |

## Dimensions



PUCK WALL. CORD



PUCK WALL. HARD-WIRED