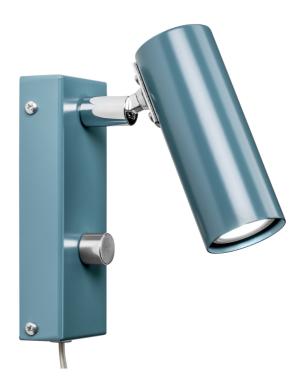

# Puck 30911

The Puck series achieves style through simplicity. A lamp that can easily become a firm favourite thanks to its light source, versatility and discreet design. A series that brings a sense of warmth to spaces despite the strict elegance of its form. A classic that is truly timeless.

### ARTICLE NO. & MODEL

| 30911-01-000-L  | Puck wall. Cord: White RAL9016. Dimmer. Built-in transformer            |
|-----------------|-------------------------------------------------------------------------|
| 30911-02-000-L  | Puck wall. Cord: Warm grey RAL7032. Dimmer. Built-in transformer        |
| 30911-10-000-L  | Puck wall. Cord: Misty blue NCS 5020-B10G. Dimmer. Built-in transformer |
| 30911-15S-000-L | Puck wall. Cord: Black structure RAL9005. Dimmer. Built-in transformer  |
| 30911-20-000-L  | Puck wall. Cord: Chrome. Dimmer. Built-in transformer                   |
| 30911-25-000-L  | Puck wall. Cord: Matt brass. Dimmer. Built-in transformer               |
| 30911FL01-000   | Puck wall. Hard-wired: White. Dimmer. Built-in transformer              |
| 30911FL02-000   | Puck wall. Hard-wired: Warm grey. Dimmer. Built-in transformer          |
| 30911FL10-000   | Puck wall. Hard-wired: Misty blue. Dimmer. Built-in transformer         |
| 30911FL15S-000  | Puck wall. Hard-wired: Black structure. Dimmer. Built-in transformer    |
| 30911FL20-000   | Puck wall. Hard-wired: Chrome. Dimmer. Built-in transformer             |
| 30911FL25-000   | Puck wall. Hard-wired: Matt brass. Dimmer. Built-in transformer         |