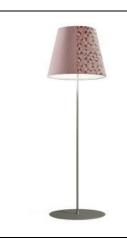

## Design by Sandro Santantonio

Collection consisting of wall lamps, suspended lamps and floor lamps. The lampshades coming in various decorative patterns. Screw fitting light source.

Typology: FLOOR LAMP