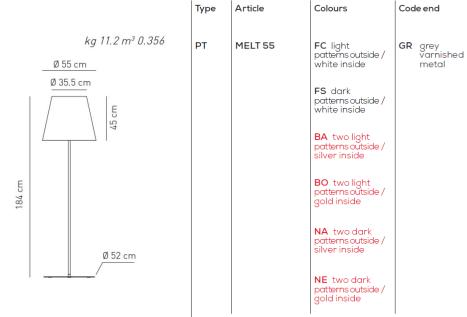

Ratings

- •E27
- Downlight
- •Floor standing
- Supply voltage ~220-240V
- ·Switch mode: on-off with dimmer
- ·Steel frame, painted

Product code composition

## Available colours

FS Dark patterns outside/ white inside

Light patterns outside/ silver inside

Light patterns outside / gold inside

Dark patterns outside / silver inside

Dark patterns outside / gold inside