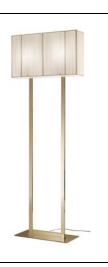

#### Design by Manuel Vivian

Collection consisting of wall lamps, ceiling lamps, suspended lamps, table lamps and floor lamp.

Metal frame and hand-made silken thread lampshade. Available in several colours and sizes. Screw fitting light source.

Typology: FLOOR

## Ratings

- •E27
- •Downlight and uplight
- Floor standing
- •Supply voltage ~220-240V
- •Switch mode: on-off with dimmer
- •Steel frame