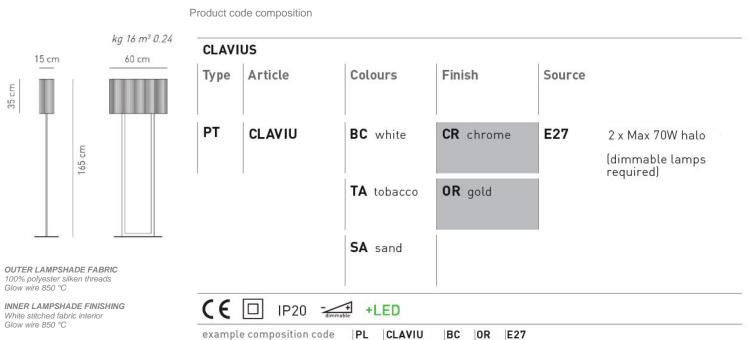

# CLAVIUS - PT CLAVIU E27 - technical sheet

#### **PTCLAVIU**

## Ratings

- •E27
- •Downlight and uplight
- Floor standing
- •Supply voltage ~220-240V
- •Switch mode: on-off with dimmer
- •Steel frame

### Available colors

CR Chrome finish

OR Gold finish

EELc (Energy Efficiency Label compatibility): E, D, C, B, A, A+

CUSTOMER\_\_\_\_\_\_ NOTES\_\_\_\_\_

PTCLAVIU \_ \_ \_ \_ E27