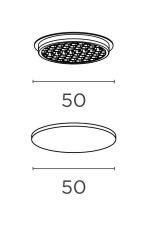

# **Product description**

LED wall or ceiling luminaire with two adjustable spotlights with proprietary joint allowing for 350° horizontal and +90°/-90° vertical adjustment. The body is manufactured from die-cast aluminium alloy 6060 with heat dissipating function. Wall fixings with nylon plugs. Optics available in Spot (29°), Medium (47°) and Large (53°). Optics come complete with a decorative ring that is available in seven liquid-coated finish options. The luminaire is available in matte white, matte black and concrete grey. Accessories include narrow optics attachment, honeycomb louvre and satin diffuser. Supplied in 3000K and CRI85 as standard. Available in CRI95, 2700K, 4000K. DALI, PUSH and 1-10V dimming options upon request. Ingress protection of IP20.