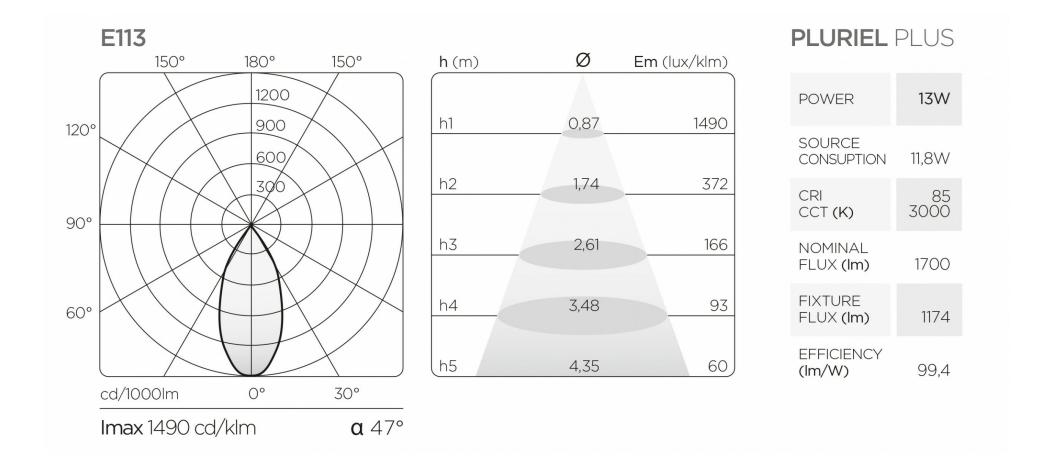

y is manufactured from die-cast aluminium alloy 6060 with heat dissipating function. Wall fixings with nylon plugs. Optics available in Spot (29°), Medium (47°) and Large (53°). Optics come complete with a decorative ring that is available in seven liquid-coated finish options. The luminaire is available in matte white, matte black and concrete grey. Accessories include narrow optics attachment, honeycomb louvre and satin diffuser. Supplied in 3000K and CRI85 as standard. Available in CRI95, 2700K, 4000K. DALI, PUSH and 1-10V dimming options upon request. Ingress protection of IP20.



Via della Chiesa, 38, Calenzano (FI), 50041 IT **T** +39 055-541754 **F** +39 055-5417575 info@exenia.eu **www.exenia.eu www.exenia.eu/products/816/pluriel-plus-wall-2x** 

## **Photometric information**









#### Accessories

### 9Q31252-Narrow Optics 10°





Matt black. With this accessory there is no need to order coloured rings with optics

#### 9G025-Honeycomb louvre







The accessory consists of a protective screen and black honeycomb grid.

#### 9G026-Satin diffuser