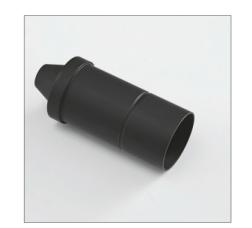

#### Accessories

### 9Q31252-Narrow Optics 10°

Matt black. With this accessory there is no need to order coloured rings with optics