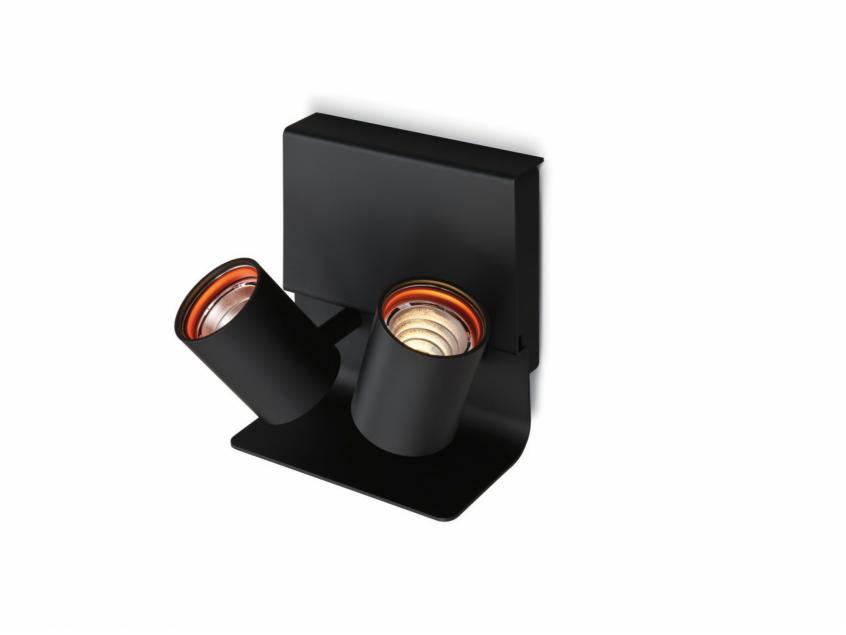

# **Product description**

LED wall or ceiling luminaire with two adjustable spotlights with proprietary joint allowing for 350° horizontal and +90°/-90° vertical adjustment. The body is manufactured from die-cast aluminium alloy 6060 with heat dissipating function. Wall fixings with nylon plugs. Optics available in Spot (29°), Medium (47°) and Large (53°). Optics come complete with a decorative ring that is available in seven liquid-coated finish options. The luminaire is available in matte white, matte black and concrete grey. Accessories include narrow optics attachment, honeycomb louvre and satin diffuser. Supplied in 3000K and CRI85 as standard. Available in CRI95, 2700K, 4000K. DALI, PUSH and 1-10V dimming options upon request. Ingress protection of IP20.