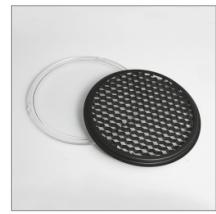

#### 9G025-Honeycomb louvre

The accessory consists of a protective screen and black honeycomb grid.