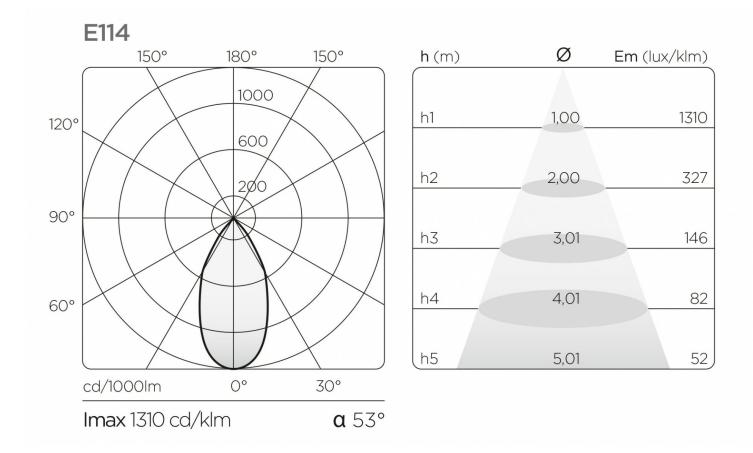

is manufactured from die-cast aluminium alloy 6060 with heat dissipating function. Wall fixings with nylon plugs. Optics available in Spot (29°), Medium (47°) and Large (53°). Optics come complete with a decorative ring that is available in seven liquid-coated finish options. The luminaire is available in matte white, matte black and concrete grey. Accessories include narrow optics attachment, honeycomb louvre and satin diffuser. Supplied in 3000K and CRI85 as standard. Available in CRI95, 2700K, 4000K. DALI, PUSH and 1-10V dimming options upon request. Ingress protection of IP20.



Via della Chiesa, 38, Calenzano (FI), 50041 IT **T** +39 055-541754 **F** +39 055-5417575 info@exenia.eu **www.exenia.eu www.exenia.eu/products/816/pluriel-plus-wall-2x** 

## **Photometric information**









#### Accessories

### 9Q31252-Narrow Optics 10°





Matt black. With this accessory there is no need to order coloured rings with optics

#### 9G025-Honeycomb louvre







The accessory consists of a protective screen and black honeycomb grid.

#### 9G026-Satin diffuser