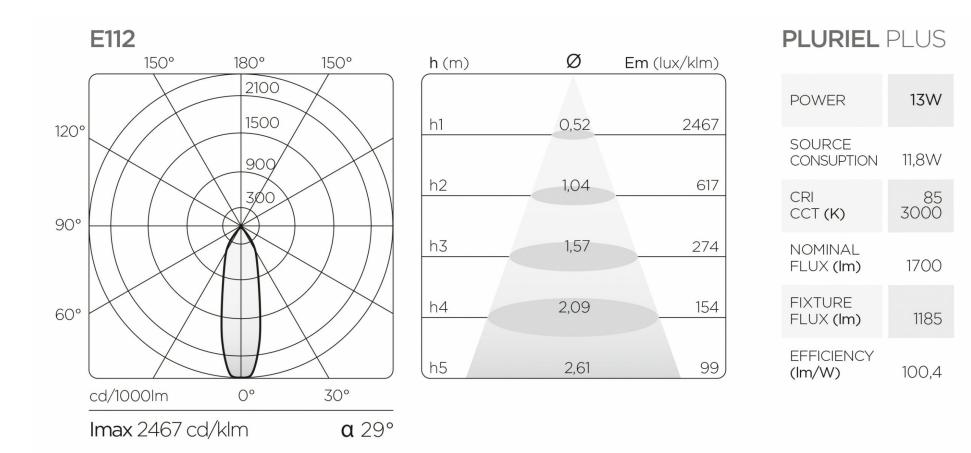

ody is manufactured from die-cast aluminium alloy 6060 with heat dissipating function. Wall fixings with nylon plugs. Optics available in Spot (29°), Medium (47°) and Large (53°). Optics come complete with a decorative ring that is available in seven liquid-coated finish options. The luminaire is available in matte white, matte black and concrete grey. Accessories include narrow optics attachment, honeycomb louvre and satin diffuser. Supplied in 3000K and CRI85 as standard. Available in CRI95, 2700K, 4000K. DALI, PUSH and 1-10V dimming options upon request. Ingress protection of IP20.



Via della Chiesa, 38, Calenzano (FI), 50041 IT **T** +39 055-541754 **F** +39 055-5417575 info@exenia.eu **www.exenia.eu www.exenia.eu/products/816/pluriel-plus-wall-2x** 

## **Photometric information**









#### Accessories

### 9Q31252-Narrow Optics 10°





Matt black. With this accessory there is no need to order coloured rings with optics

#### 9G025-Honeycomb louvre







The accessory consists of a protective screen and black honeycomb grid.

#### 9G026-Satin diffuser