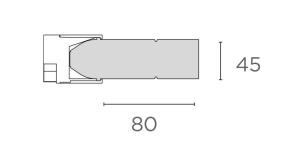

# **Product description**

LED wall or ceiling luminaire with two adjustable spotlights with proprietary joint allowing for 350° horizontal and +90°/-90° vertical adjustment. The body is manufactured from die-cast aluminium alloy 6060 with heat dissipating function. Wall fixings with nylon plugs. Optics available in Spot (29°), Medium (47°) and Large (53°). Optics come complete with a decorative ring that is available in seven liquid-coated finish options. The luminaire is available in matte white, matte black and concrete grey. Accessories include narrow optics attachment, honeycomb louvre and satin diffuser. Supplied in 3000K and CRI85 as standard. Available in CRI95, 2700K, 4000K. DALI, PUSH and 1-10V dimming options upon request. Ingress protection of IP20.