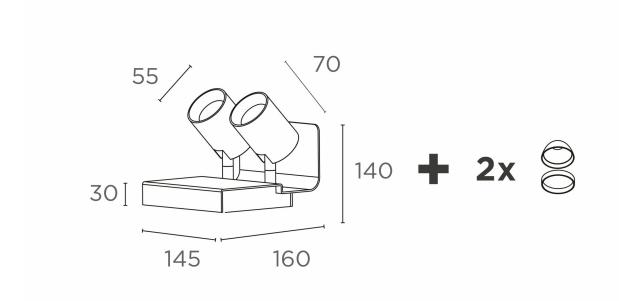

| Body finish                                                                  | Matt white  Concrete grey                             | Matt black                         |
|------------------------------------------------------------------------------|-------------------------------------------------------|------------------------------------|
| Optics                                                                       | Order separately                                      |                                    |
| Ring Colour                                                                  | Lacquered red Spring green Matt white Concrete grey   | Matt orange Corn yellow Matt black |
| Beam angle                                                                   | Spot 29°<br>Large 53°                                 | Medium 47°                         |
| Accessories                                                                  | Narrow Optics 10° <sup>(1)</sup><br>Satin diffuser    | Honeycomb louvre                   |
| Nominal Output                                                               | 2400 lm                                               |                                    |
| Power                                                                        | 2x13W                                                 |                                    |
| Ingress Protection Rating                                                    | IP20                                                  |                                    |
| Flammable surfaces                                                           | Can be installed on normally flammable surfaces (90°) |                                    |
| Colour Temperature                                                           | 3000K                                                 |                                    |
| Distribution                                                                 | Indirect Wall                                         |                                    |
| Energetic Class                                                              | Energy Class A+                                       |                                    |
| Insulation Class                                                             | Class I - Earth Connexion                             |                                    |
| Weight                                                                       | 1.65 kg                                               |                                    |
| (1) With this accessory there is no need to order coloured rings with optics |                                                       |                                    |