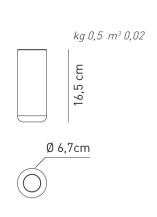

### **URBAN MINI**

| Туре | Article  | Colours           | Finishing | Source | e                                             |  |  |  |
|------|----------|-------------------|-----------|--------|-----------------------------------------------|--|--|--|
| PL   | URB MI M | BC wrinkled white | xx        | LED    | 8W - diffused beam<br>3000K*, 2700K,<br>4000K |  |  |  |
|      |          | BR matt<br>bronze |           |        |                                               |  |  |  |
|      |          | NI matt<br>nickel |           |        |                                               |  |  |  |

220-240VAC LED ~560 lm\* 70 lm/W\*

example composition code PL URBMIM BR XX LED