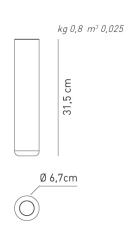

## **URBAN MINI**

| Туре | Article  | Colours           | Finishing | Source |                                               |  |
|------|----------|-------------------|-----------|--------|-----------------------------------------------|--|
| PL   | URB MI G | BC wrinkled white | xx        | LED    | 8W - diffused beam<br>3000K*, 2700K,<br>4000K |  |
|      |          | BR matt<br>bronze |           |        |                                               |  |
|      |          | NI matt<br>nickel |           |        |                                               |  |