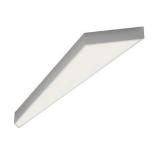

## Design by Serge & Robert Cornelissen

Collection consisting of wall lamp, ceiling lamps and suspended lamps in white aluminium. Available in several sizes.

Typology: CEILING

#### Ratings

- •Built in LED module
- •CCT 3000 K
- Downlight
- •Surface installation over holes
- •Supply voltage ~220-240V
- •Switch mode: on-off •Dimmable DALI LED driver
- •Painted aluminium
- Opalescent diffuser