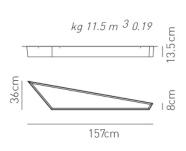

## Design by Serge & Robert Cornelissen

Collection consisting of wall lamp, ceiling lamps and suspended lamps in white aluminium. Available in several sizes.

Typology: CEILING

#### Ratings

- •Built in LED module
- •CCT 3000 K
- Downlight
- •Surface installation over holes
- •Supply voltage ~220-240V
- •Switch mode: on-off •Dimmable DALI LED driver
- •Painted aluminium
- Opalescent diffuser