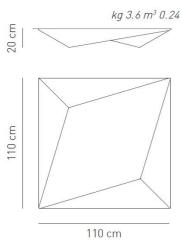

### Design by Manuel Vivian

Collection consisting of ceiling or wall lamps with metal frame and white removable, washable elastic mesh fabric covering. Available in several sizes. Screw fitting light source.

#### Ratings

- •E27
- Diffused
- •Surface installation over holes
- •Supply voltage ~220-240V
- •Switch mode: on-off
- Steel frame, painted

Fireproof covering composed of two overlapping elastic fabrics
Net composition: 80% polyamide, 20% elastane (spandex)
Fabric composition: 67% polyamide, 33% elastane (spandex)
Weight 405 gr/m²
Glow wire 750°C